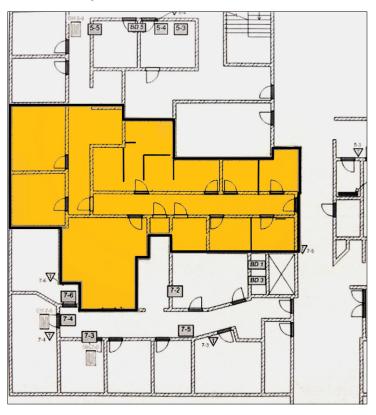

#### **SUITE 230**

- 2,875 square feet
- Eight (8) private offices
- Copy room
- \$2.00 per square foot per month, fully serviced (excluding janitorial)

COMMERCIAL REAL ESTATE