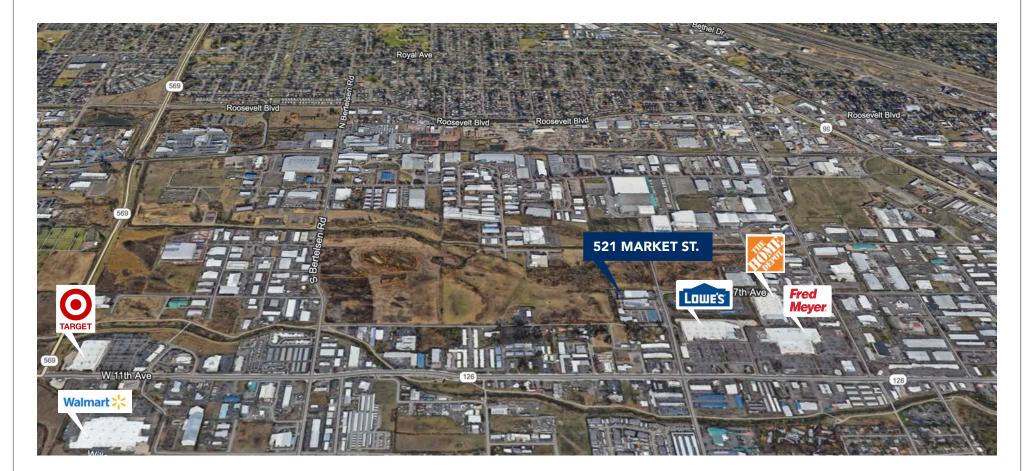

41) 345-4860

101 East Broadway Suite #101 Eugene, OR 97401

Licensed in the State of Oregon.

### AMENITIES

- Fire sprinkling
- Solar panels (offset electric cost)
- Air lines and shared use of compressor
- Washer/dryer hook-up

### SUBLEASE

Sublease to April 30, 2026

### **TRIPLE NETS**

Currently \$333 per month

- Property taxes
- Building insurance



The information in this package was gathered from sources deemed reliable, however Evans Elder Brown & Seubert makes no representation or warranty of the accuracy of the information. Any buyer or tenant considering a purchase or lease of this property should confirm any and all information relied upon in making the decision to purchase or lease prior to finalizing the transaction and bears the risk of all inaccuracies.

### Location



### CONTACT

Evans

Elder

Brown & Seubert

COMMERCIAL REAL ESTATE

Jeff Elder jeff@eebcre.com Ashley Hope Elder ashley@eebcre.com

(541) 345-4860

60 (541) 345-4860

The information in this package was gathered from sources deemed reliable, however Evans Elder Brown & Seubert makes no representation or warranty of the accuracy of the information. Any buyer or tenant considering a purchase or lease of this property should confirm any and all information relied upon in making the decision to purchase or lease prior to finalizing the transaction and bears the risk of all inaccuracies.