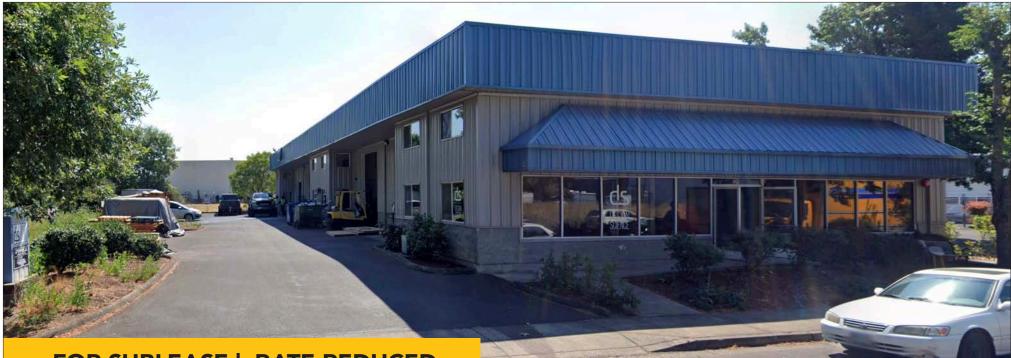

### FOR SUBLEASE | RATE REDUCED

# Warehouse with Office

521 Market Street Eugene OR 97402

#### DETAILS

- 3,330 square feet
- Office (two story)
- Two 12 x 14 loading doors
- Two restrooms
- Zoned light industrial (I-2)
- \$0.85 per square foot per month, triple net