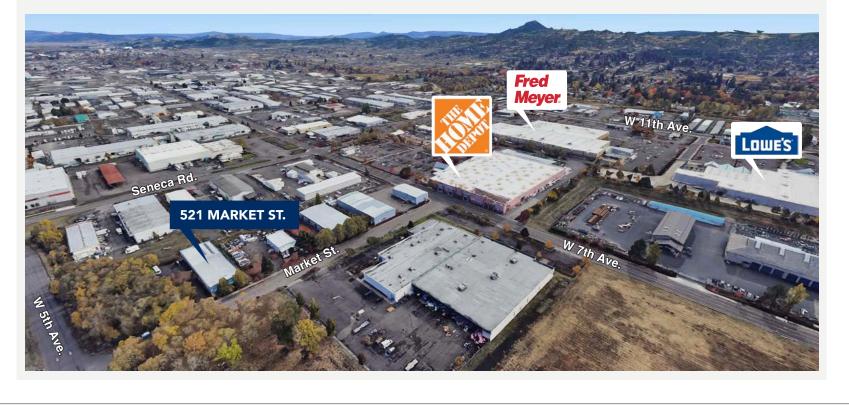

accuracy of the information. Any buyer or tenant considering a purchase or lease of this property should confirm any and all information relied upon in making the decision to purchase or lease prior to finalizing the transaction and bears the risk of all inaccuracies.

### Description

### 521 Market Street, Eugene Oregon 97402

Evans Elder Brown & Seubert

### CONTACT

Jeff Elder jeff@eebcre.com

Ashley Hope Elder ashley@eebcre.com

(541) 345-4860

101 East Broadway Suite #101 Eugene, OR 97401

Licensed in the State of Oregon.

### AMENITIES

- Fire sprinkling
- Solar panels (offset electric cost)
- Air lines and shared use of compressor
- Washer/dryer hook-up

### SUBLEASE

Sublease to April 30, 2026

### **TRIPLE NETS**

Currently \$333 per month

- Property taxes
- Building insurance



The information in this package was gathered from sources deemed reliable, however Evans Elder Brown & Seubert makes no representation or warranty of the accuracy of the information. Any buyer or tenant considering a purchase or lease of this property should confirm any and all information relied upon in making the decision to purchase or lease prior to finalizing the transaction and bears the risk of all inaccuracies.

### Location



### CONTACT

Evans

Elder

Brown & Seubert

COMMERCIAL REAL ESTATE

Jeff Elder jeff@eebcre.com Ashley Hope Elder ashley@eebcre.com

(541) 345-4860

60 (541) 345-4860

The information in this package was gathered from sources deemed reliable, however Evans Elder Brown & Seubert makes no representation or warranty of the accuracy of the information. Any buye