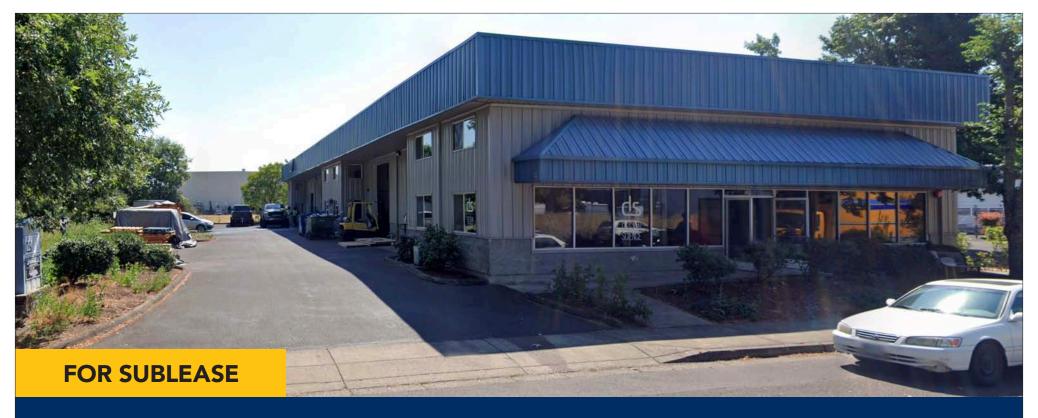

# Warehouse with Office

521 Market Street Eugene OR 97402

#### **DETAILS**

- 3,330 square feet
- Office (two story)
- Two 12 x 14 loading doors
- Two restrooms
- Zoned light industrial (I-2)
- \$3,663 per month, triple net

COMMERCIAL REAL ESTATE