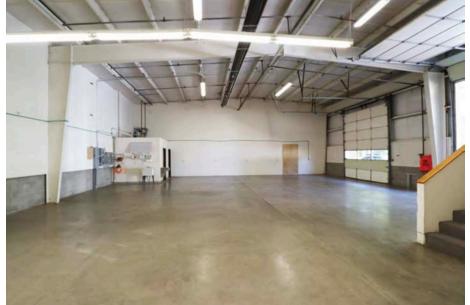

# Warehouse with Office

521 Market Street Eugene OR 97402

#### **DETAILS**

- 3,330 square feet
- Office (two story)
- Two 12 x 14 loading doors
- Two restrooms
- Zoned light industrial (I-2)
- \$3,663 per month, triple net



COMMERCIAL REAL ESTATE

#### **CONTACT**

Jeff Elder jeff@eebcre.com

**Ashley Hope Elder** 

ashley@eebcre.com

(541) 345-4860

Licensed in the State of Oregon.

## Photographs



COMMERCIAL REAL ESTATI

#### **CONTACT**

#### Jeff Elder

jeff@eebcre.com

#### Ashley Hope Elder

ashley@eebcre.com

#### (541) 345-4860

101 East Broadway Suite #101 Eugene, OR 97401

Licensed in the State of Oregon.











## Description



#### **CONTACT**

#### Jeff Elder

jeff@eebcre.com

### Ashley Hope Elder

ashley@eebcre.com

(541) 345-4860

101 East Broadway Suite #101 Eugene, OR 97401

Licensed in the State of Oregon.

#### **AMENITIES**

- Fire sprinkling
- Solar panels (offset electric cost)
- Air lines and shared use of compressor
- Washer/dryer hook-up

#### **SUBLEASE**

Sublease to April 30, 2026

#### **TRIPLE NETS**

Currently \$333 per month

- Property taxes
- Building insurance



### Location





#### **CONTACT**

**Jeff Elder** jeff@eebcre.com

Ashley Hope Elder ashley@eebcre.com

(541) 345-4860

(541) 345-4860