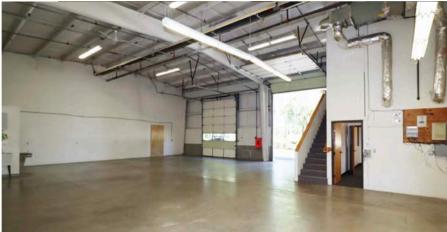

# Warehouse with Office

521 Market Street Eugene OR 97402

#### **DETAILS**

- 3,330 square feet
- Office (two story)
- Two 12 x 14 loading doors
- Two restrooms
- Zoned light industrial (I-2)
- \$3,663 per month, triple net



COMMERCIAL REAL ESTATE

#### **CONTACT**

Jeff Elder jeff@eebcre.com

**Ashley Hope Elder** 

ashley@eebcre.com

(541) 345-4860

Licensed in the State of Oregon.

## Photographs



COMMERCIAL REAL ESTATI

#### **CONTACT**

#### Jeff Elder

jeff@eebcre.com

#### Ashley Hope Elder

ashley@eebcre.com

#### (541) 345-4860

101 East Broadway Suite #101 Eugene, OR 97401

Licensed in the State of Oregon.











## Description



#### **CONTACT**

#### Jeff Elder

jeff@eebcre.com

### Ashley Hope Elder

ashley@eebcre.com

(541) 345-4860

101 East Broadway Suite #101 Eugene, OR 97401

Licensed in the State of Oregon.

#### **AMENITIES**

- Fire sprinkling
- Solar panels (offset electric cost)
- Air lines and shared use of compressor
- Washer/dryer hook-up

#### **SUBLEASE**

Sublease to April 30, 2026

#### **TRIPLE NETS**

Currently \$333 per month

- Property taxes
- Building insurance



### Location





#### **CONTACT**

**Jeff Elder** jeff@eebcre.com

Ashley Hope Elder ashley@eebcre.com

(541) 345-4860

(541) 345-4860