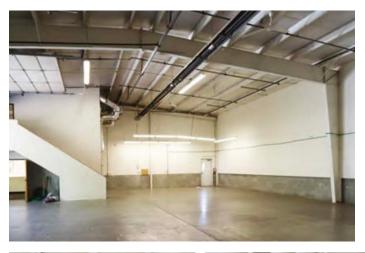

# Warehouse with Office

521 Market Street Eugene OR 97402

#### **DETAILS**

- 3,330 square feet
- Office (two story)
- Two 12 x 14 loading doors
- Two restrooms
- Zoned light industrial (I-2)
- \$3,663 per month, triple net



COMMERCIAL REAL ESTATE

#### **CONTACT**

Jeff Elder jeff@eebcre.com

**Ashley Hope Elder** 

ashley@eebcre.com

(541) 345-4860

Licensed in the State of Oregon.

## Photographs



COMMERCIAL REAL ESTATI

#### **CONTACT**

#### Jeff Elder

jeff@eebcre.com

#### Ashley Hope Elder

ashley@eebcre.com

#### (541) 345-4860

101 East Broadway Suite #101 Eugene, OR 97401

Licensed in the State of Oregon.











## Description



#### **CONTACT**

#### Jeff Elder

jeff@eebcre.com

### Ashley Hope Elder

ashley@eebcre.com

(541) 345-4860

101 East Broadway Suite #101 Eugene, OR 97401

Licensed in the State of Oregon.

#### **AMENITIES**

- Fire sprinkling
- Solar panels (offset electric cost)
- Air lines and shared use of compressor
- Washer/dryer hook-up

#### **SUBLEASE**

Sublease to April 30, 2026

#### **TRIPLE NETS**

Currently \$333 per month

- Property taxes
- Building insurance



### Location





#### **CONTACT**

**Jeff Elder** jeff@eebcre.com

Ashley Hope Elder ashley@eebcre.com

(541) 345-4860

(541) 345-4860