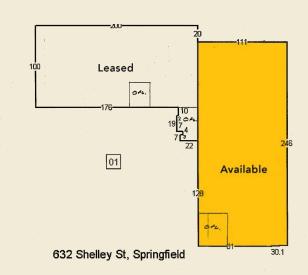

#### **DETAILS**

- Approximately 27,307 square feet
- Adjacent 19,000 square foot fenced yard (shared)
- Available January 1st, 2025
- Zoned LMI (Light Medium Industrial)
- 2 grade loading doors
- \$0.85 per square foot per month, modified gross

#### **27,307 SF FOR LEASE**

- Two (2) grade loading doors
- 400 amp power
- Ceilings 17' 20' 8"

#### SITE

- Large parking area
- Adjacent fenced yard approx. 19,000 sf