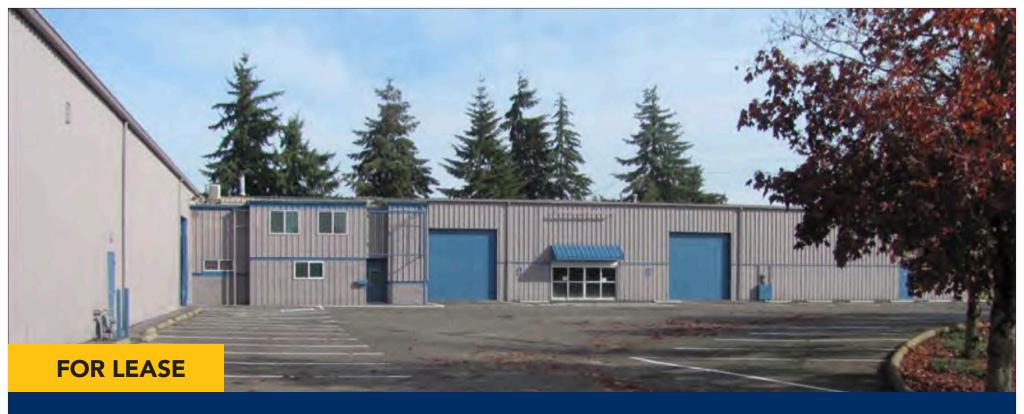

# Industrial Building

632 Shelley Street Springfield OR 97477

#### **DETAILS**

- Approximately 27,307 square feet
- Adjacent 19,000 square foot fenced yard (shared)
- Available January 1st, 2025
- Zoned LMI (Light Medium Industrial)
- 2 grade loading doors
- \$0.85 per square foot per month, modified gross

#### **27,307 SF FOR LEASE**

- Two (2) grade loading doors
- 400 amp power
- Ceilings 17' 20' 8"