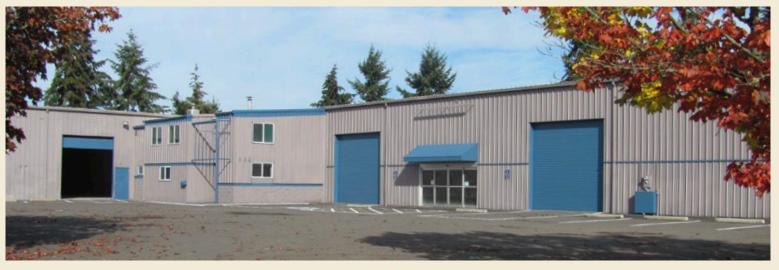

#### **DETAILS**

- Approximately 27,307 square feet
- Adjacent 19,000 square foot fenced yard (shared)
- Available January 1st, 2025
- Zoned LMI (Light Medium Industrial)
- 2 grade loading doors
- \$0.85 per square foot per month, modified gross



COMMERCIAL REAL ESTATE

#### **CONTACT**

Jeff Elder jeff@eebcre.com

**Ashley Hope Elder** 

ashley@eebcre.com

(541) 345-4860

Licensed in the State of Oregon.

## Overview



#### **CONTACT**

#### Jeff Elder

jeff@eebcre.com

#### Ashley Hope Elder

ashley@eebcre.com

#### (541) 345-4860

101 East Broadway Suite #101 Eugene, OR 97401

Licensed in the State of Oregon.



#### **27,307 SF FOR LEASE**

- Two (2) grade loading doors
- 400 amp power
- Ceilings 17' 20' 8"

#### SITE

- Large parking area
- Adjacent fenced yard approx. 19,000 sf



# Photographs



COMMERCIAL REAL ESTATI

#### **CONTACT**

#### Jeff Elder

jeff@eebcre.com

#### Ashley Hope Elder

ashley@eebcre.com

(541) 345-4860

101 East Broadway Suite #101 Eugene, OR 97401

Licensed in the State of Oregon.









## Location





#### **CONTACT**

**Jeff Elder** jeff@eebcre.com

Ashley Hope Elder ashley@eebcre.com

(541) 345-4860 (5

(541) 345-4860