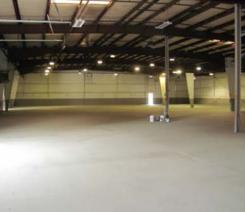

#### **27,307 SF FOR LEASE**

- Two (2) grade loading doors
- 400 amp power
- Ceilings 17' 20' 8"

#### **DETAILS**

- Approximately 27,307 square feet
- Adjacent 19,000 square foot fenced yard (shared)
- Available January 1st, 2025
- Zoned LMI (Light Medium Industrial)
- 2 grade loading doors
- \$0.85 per square foot per month, modified gross