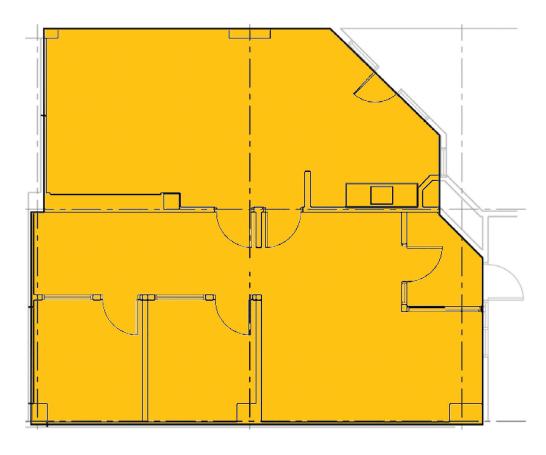

### Garden Level Floor Plan

#### **1,326 RENTABLE SQUARE FEET**

- Two private offices
- Large conference room
- Kitchenette