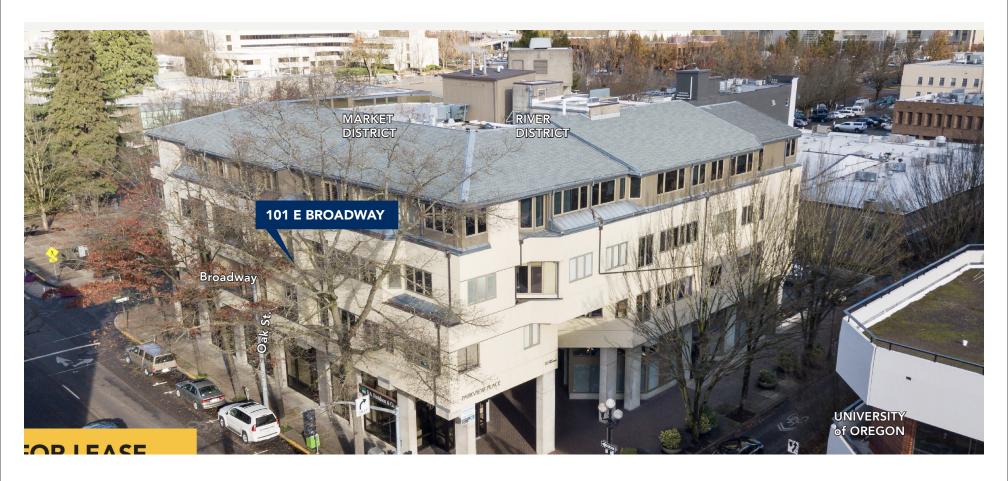

# Parkview Place Building

101 East Broadway Eugene OR 97401

#### **GARDEN LEVEL OFFICE SPACE AVAILABLE**

- Prime downtown location at Oak Street & Broadway
- 1,326 rentable square feet on the Garden Level
- \$1.20 per square foot per month, full service



COMMERCIAL REAL ESTATE

#### **CONTACT**

Jeff Elder jeff@eebcre.com

Ashley Elder ashley@eebcre.com

(541) 345-4860

Licensed in the State of Oregon.

### Garden Level Floor Plan



#### **CONTACT**

#### Jeff Elder

jeff@eebcre.com

#### Ashley Hope Elder

ashley@eebcre.com

#### (541) 345-4860

101 East Broadway Suite #101 Eugene, OR 97401

Licensed in the State of Oregon.



### Downtown Offices

#### **1,326 RENTABLE SQUARE FEET**

- Two private offices
- Large conference room
- Kitchenette

## Location





#### **CONTACT**

Jeff Elder jeff@eebcre.com

Ashley Hope Elder ashley@eebcre.com

(541) 345-4860

(541) 345-4860