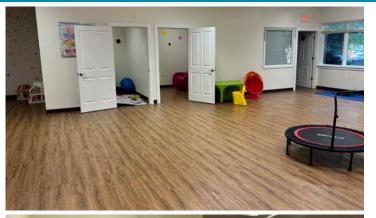

#### **SUITE 400: GENERAL OFFICE | PHYSICAL THERAPY | FITNESS USES**

- 2,497 square feet
- On-site parking
- Two large restrooms
- Offices and large open area
- Zoned Community Commercial (C-2)
- \$1.50 per square foot triple net