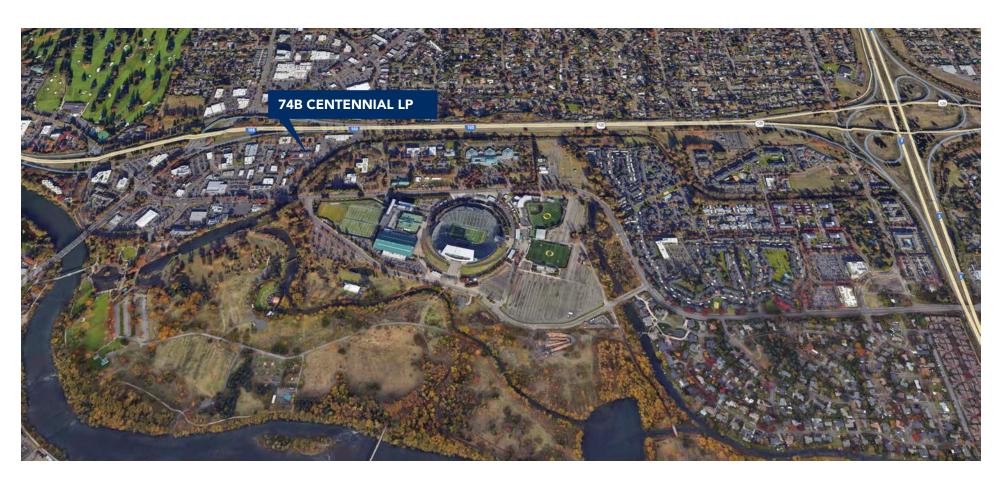

#### Area

Centennial Medical Building is located on Centennial Loop, adjacent Martin Luther King Boulevard, a main road connecting Eugene with Springfield, and a high-volume traffic corridor passing Autzen Stadium, the Hatfield Dowling Center, Kilkenny Field and Mishofsky Center.

This location is in close proximity to the areas hospitals, PeaceHealth Sacred Heart Medical Center Riverbend and McKenzie-Willamette Hospital. The Slocum Center for Orthopedics & Sports Medicine is adjacent Martin Luther King Boulevard as is major retail shopping.

Interstate 5 access is within blocks of this location.