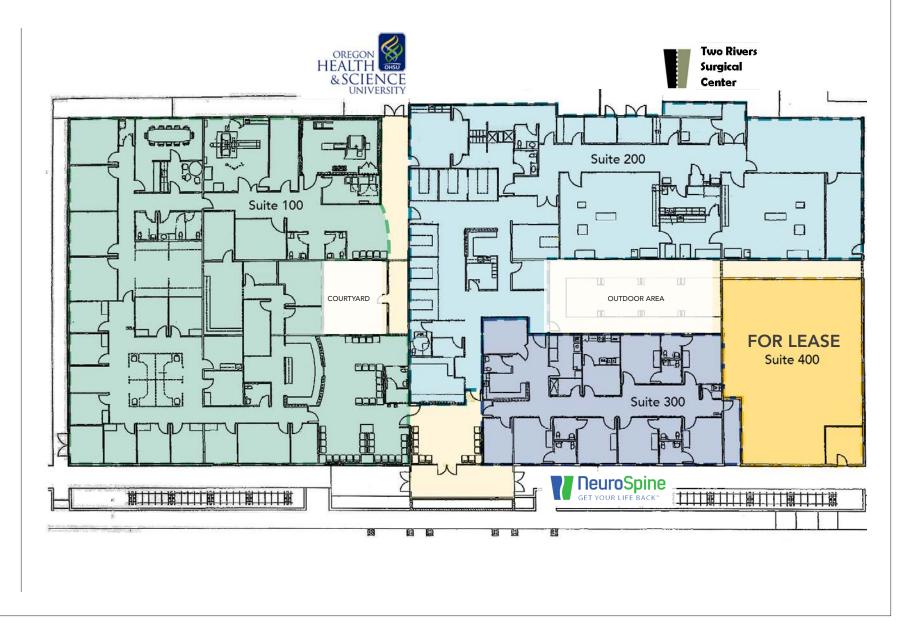

ky Center.

This location is in close proximity to the areas hospitals, PeaceHealth Sacred Heart Medical Center Riverbend and McKenzie-Willamette Hospital. The Slocum Center for Orthopedics & Sports Medicine is adjacent Martin Luther King Boulevard as is major retail shopping.

Interstate 5 access is within blocks of this location.



### Floor Plan



COMMERCIAL REAL ESTAT

#### **CONTACT**

#### Jeff Elder

jeff@eebcre.com

#### Ashley Hope Elder

ashley@eebcre.com

#### (541) 345-4860

101 East Broadway Suite #101 Eugene, OR 97401

Licensed in the State of Oregon.









## Building Plan



#### **CONTACT**

#### Jeff Elder

jeff@eebcre.com

#### Ashley Hope Elder

ashley@eebcre.com

#### (541) 345-4860

101 East Broadway Suite #101 Eugene, OR 97401

Licensed in the State of Oregon.



## Map





**CONTACT** 

(541) 345-4860

**Jeff Elder** jeff@eebcre.com

**Ashley Hope Elder** 

ashley@eebcre.com