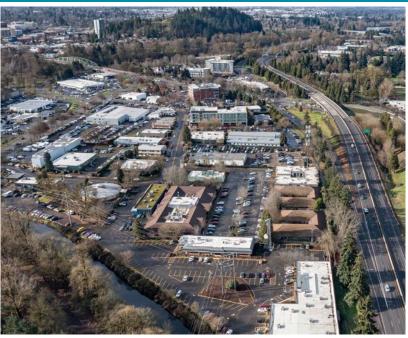

### Location Overview

#### Area

Centennial Medical Building is located on Centennial Loop, adjacent Martin Luther King Boulevard, a main road connecting Eugene with Springfield, and a high-volume traffic corridor passing Autzen Stadium, the Hatfield Dowling Center, Kilkenny Field and Mishofsky Center.

This location is in close proximity to the areas hospitals, PeaceHealth Sacred Heart Medical Center Riverbend and McKenzie-Willamette Hospital. The Slocum Center for Orthopedics & Sports Medicine is adjacent Martin Luther King Boulevard as is major retail shopping.

Interstate 5 access is within blocks of this location.