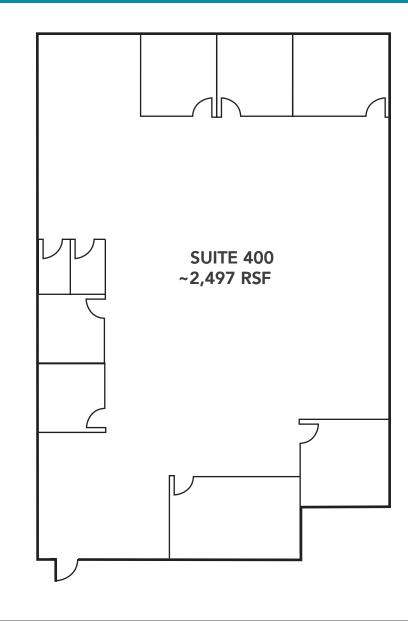

### Floor Plan

COMMERCIAL REAL ESTAT

#### **SUITE 400: GENERAL OFFICE | PHYSICAL THERAPY | FITNESS USES**

- 2,497 square feet
- On-site parking
- Two large restrooms
- Offices and large open area
- Zoned Community Commercial (C-2)
- \$1.50 per square foot triple net