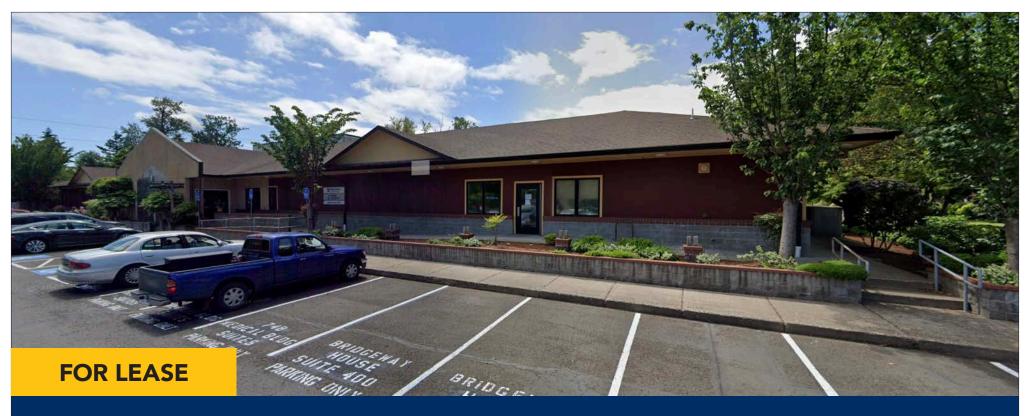

# Office | P.T. | Fitness Uses

74B Centennial Loop Eugene OR 97401

#### **SUITE 400: GENERAL OFFICE | PHYSICAL THERAPY | FITNESS USES**

- 2,497 square feet
- On-site parking
- Two large restrooms
- Offices and large open area
- Zoned Community Commercial (C-2)
- \$1.50 per square foot triple net