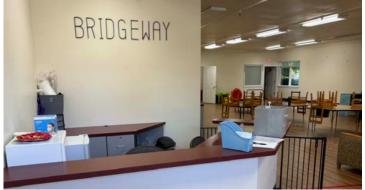

#### **SUITE 400: GENERAL OFFICE | PHYSICAL THERAPY | FITNESS USES**

- 2,497 square feet
- On-site parking
- Two large restrooms
- Offices and large open area
- Zoned Community Commercial (C-2)
- \$1.50 per square foot triple net