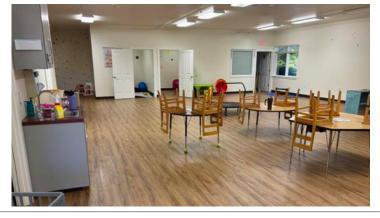

#### **SUITE 400: GENERAL OFFICE | PHYSICAL THERAPY | FITNESS USES**

- 2,497 square feet
- On-site parking
- Two large restrooms
- Offices and large open area
- Zoned Community Commercial (C-2)
- \$1.50 per square foot triple net