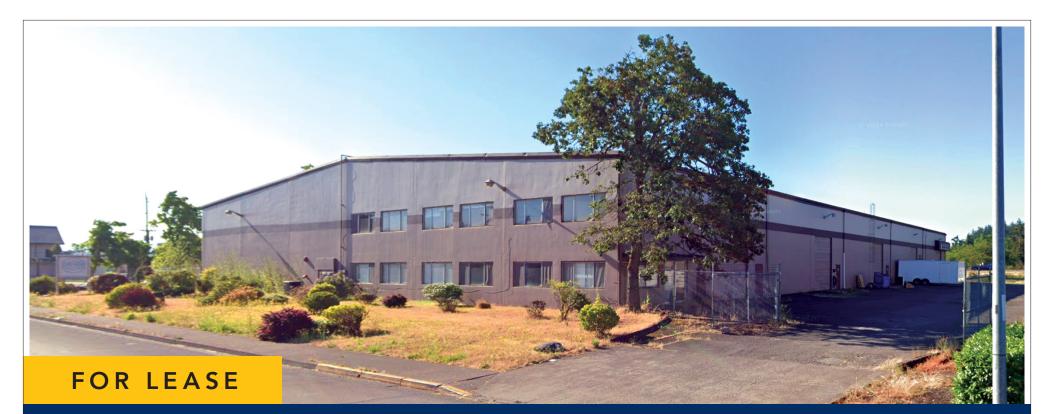

# Warehouse with Office

361 Shelley St., Ste. B Springfield OR 97477

## WAREHOUSE WITH FREEWAY EXPOSURE & SIGNAGE

- 5,400 SF warehouse with two (2) restrooms and two (2) overhead doors
- 1,100 SF separate second floor office with one (1) restroom
- Fire sprinkling
- Fenced & gated
- Light Medium Industrial Zoning (LMI)
- \$4,950 per month, modified gross