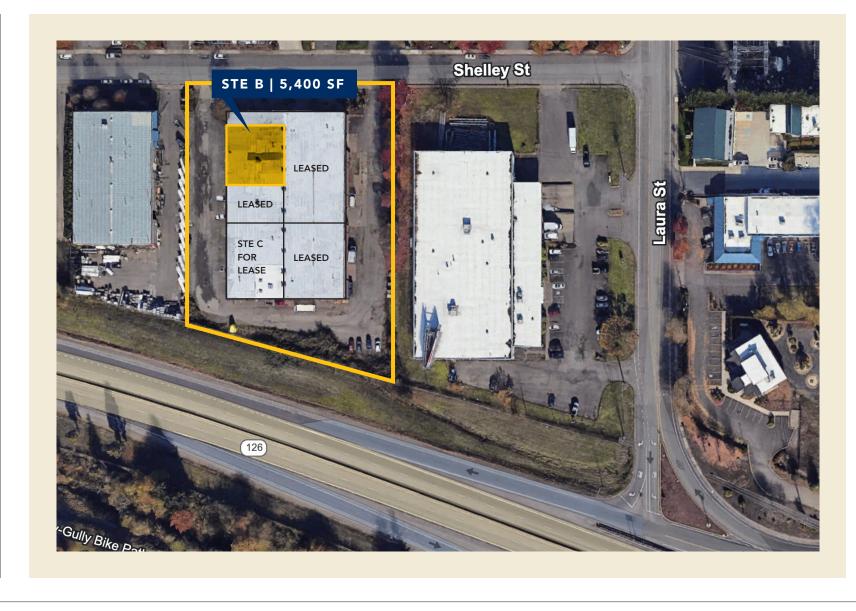

# Site Plan

## 361 Shelley Street | Suite B | Springfield OR 97477

Evans Elder Brown & Seubert