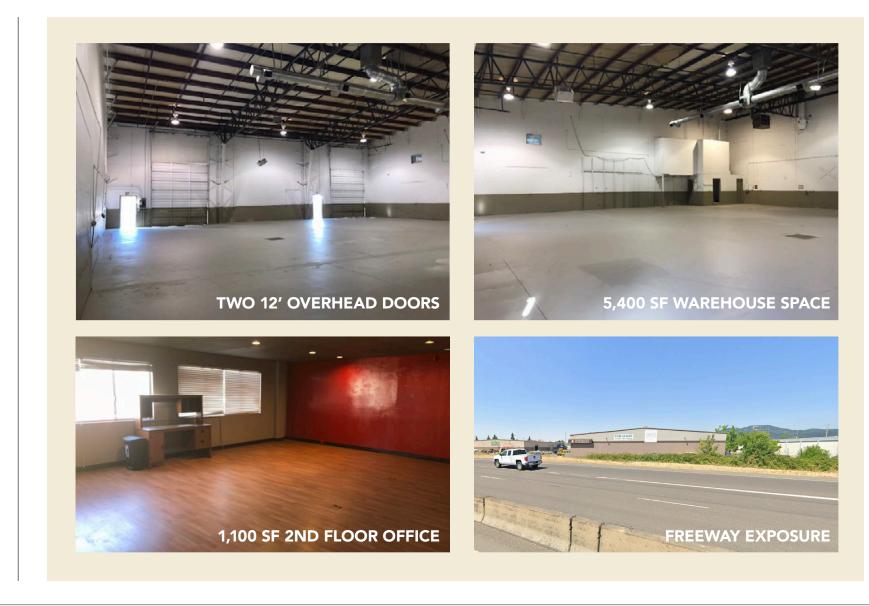

# Photographs

## WAREHOUSE WITH FREEWAY EXPOSURE & SIGNAGE

- 5,400 SF warehouse with two (2) restrooms and two (2) overhead doors
- 1,100 SF separate second floor office with one (1) restroom
- Fire sprinkling
- Fenced & gated
- Light Medium Industrial Zoning (LMI)
- \$4,950 per month, modified gross