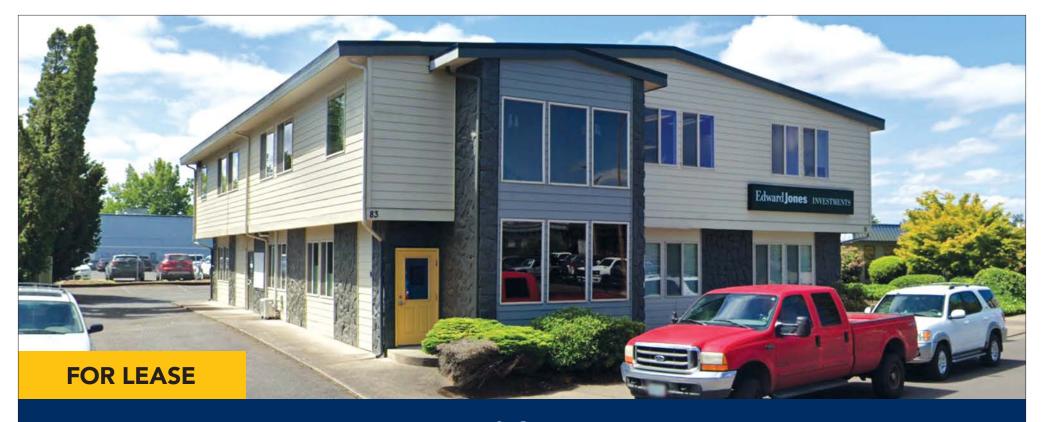

# 550sf Prime Office Space

83 Centennial Lp. | #2 Eugene, OR 97401

### QUIET, CONVENIENT, WELL-MAINTAINED GEM IN THE CENTENNIAL LOOP | MLK BLVD | AUTZEN STADIUM AREA

- Suite 550 SF of usable office space + 220 SF shared hallway with two restrooms.
- Quiet, professional building. Building owner is on-site.
- Ample parking and easy first-floor access for your convenience.
- Ideal for professionals seeking a prime location without high overhead.
- \$950 per month, full service (excluding janitorial)

83 Centennial Loop | Suite 2 Eugene, Oregon 97401