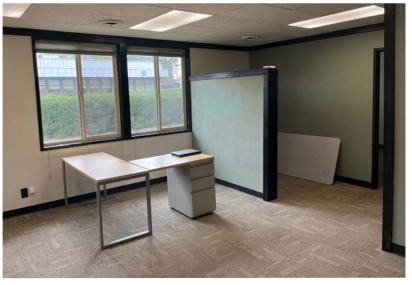

## Photographs

COMMERCIAL REAL ESTATI

### Suite Two

#### **APPROXIMATELY 550 RSF**

- Large enclosed office space.
- Open reception area with half wall dividers.
- Minisplit AC/Heat
- Distributed Cat5.
- Ample on-site parking.
- Unique: One Oregon Ducks football game day reserved parking spot