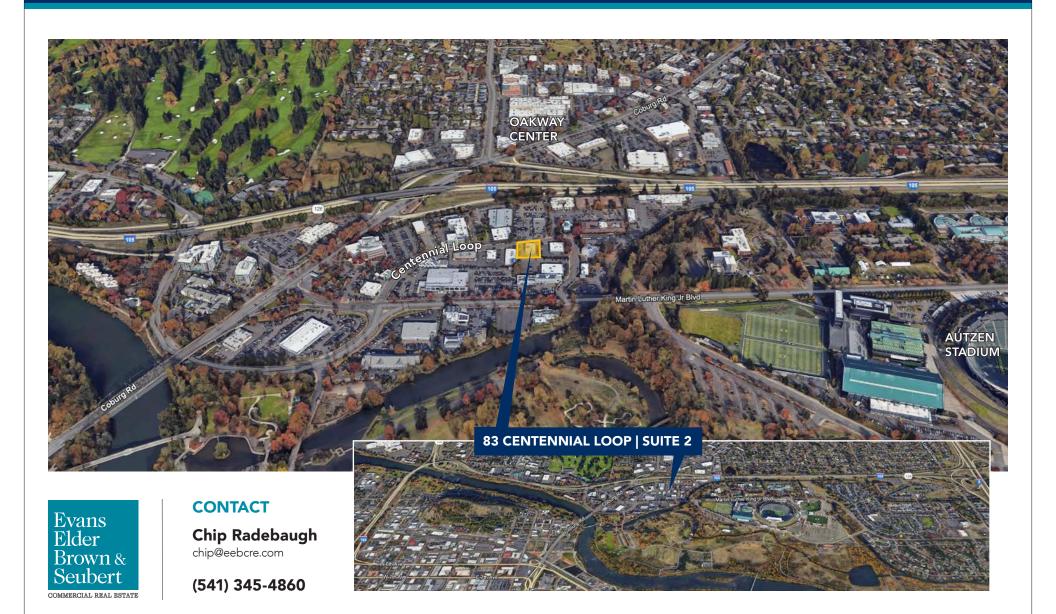

AL REAL ESTATE

### CONTACT

**Chip Radebaugh** 

chip@eebcre.com

(541) 345-4860

Licensed in the State of Oregon.

## Photographs



COMMERCIAL REAL ESTATI

### **CONTACT**

### Chip Radebaugh

chip@eebcre.com

(541) 345-4860

101 East Broadway Suite #101 Eugene, OR 97401

Licensed in the State of Oregon.











### Floor Plan



### **CONTACT**

### Chip Radebaugh

chip@eebcre.com

(541) 345-4860

101 East Broadway Suite #101 Eugene, OR 97401

Licensed in the State of Oregon.

### Suite Two

#### **APPROXIMATELY 550 RSF**

- Large enclosed office space.
- Open reception area with half wall dividers.
- Minisplit AC/Heat
- Distributed Cat5.
- Ample on-site parking.
- Unique: One Oregon Ducks football game day reserved parking spot



83 Centennial Loop | Suite 2 Eugene, Oregon 97401