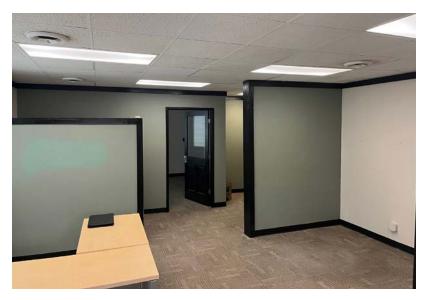

## Photographs

COMMERCIAL REAL ESTATI

### Suite Two

#### **APPROXIMATELY 550 RSF**

- Large enclosed office space.
- Open reception area with half wall dividers.
- Minisplit AC/Heat
- Distributed Cat5.
- Ample on-site parking.
- Unique: One Oregon Ducks football game day reserved parking spot