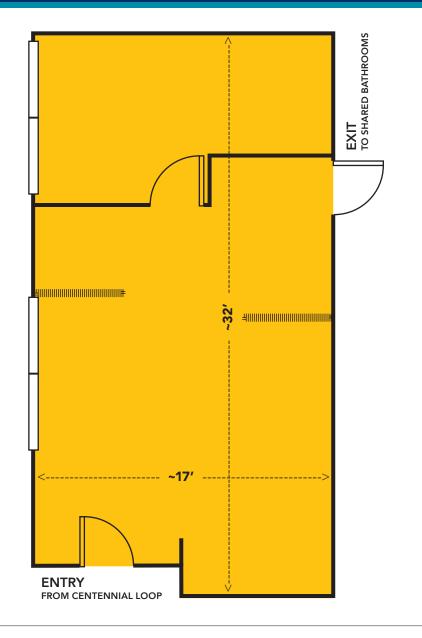

### Floor Plan

### Suite Two

#### **APPROXIMATELY 550 RSF**

- Large enclosed office space.
- Open reception area with half wall dividers.
- Minisplit AC/Heat
- Distributed Cat5.
- Ample on-site parking.
- Unique: One Oregon Ducks football game day reserved parking spot