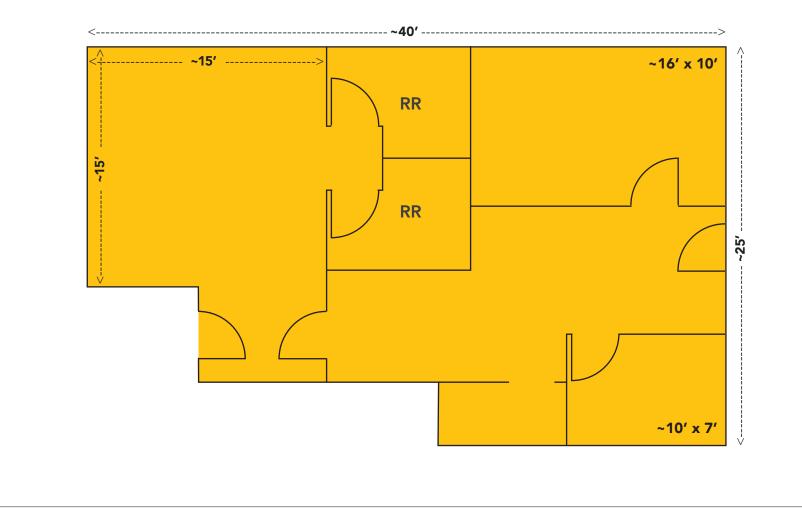

# Suite A-250 Floor Plan

Evans Elder Brown & Seubert COMMERCIAL REAL ESTATE

### **APPROX. 938 SQUARE FEET**

The information in this package was gathered from sources deemed reliable, however Evans Elder Brown & Seubert makes no representation or warranty of the accuracy of the information. Any buyer or tenant considering a purchase or lease of this property should confirm any and all information relied upon in making the decision to purchase or lease prior to finalizing the transaction and bears the risk of all inaccuracies.