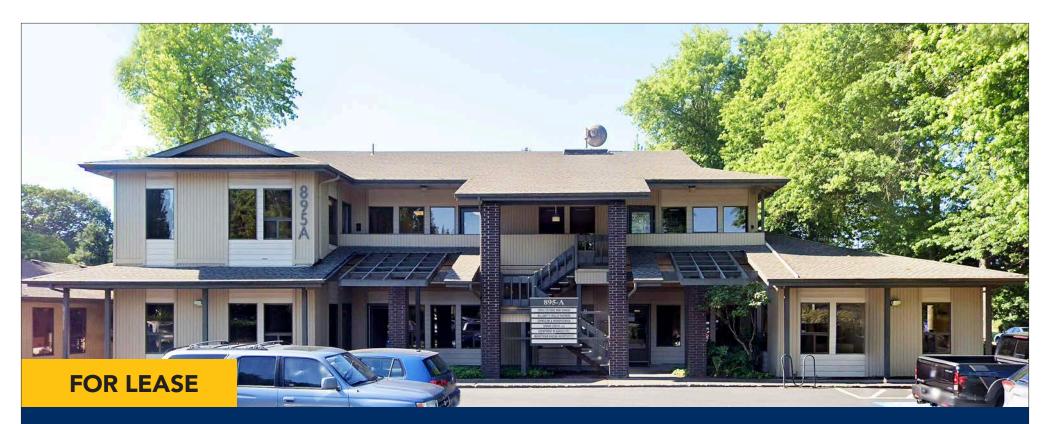

# Country Club Professional Offices

### 895-A COUNTRY CLUB ROAD | SUITE A-250 | EUGENE OR 97401

- 938 square feet including large rooms & two restrooms
- Desirable Country Club Road location, easy access to I-105 and Delta Highway
- Located on the LTD bus line
- Beautiful campus with mature trees
- Plentiful on-site parking
- \$1.65 per square foot per month, full service including janitorial