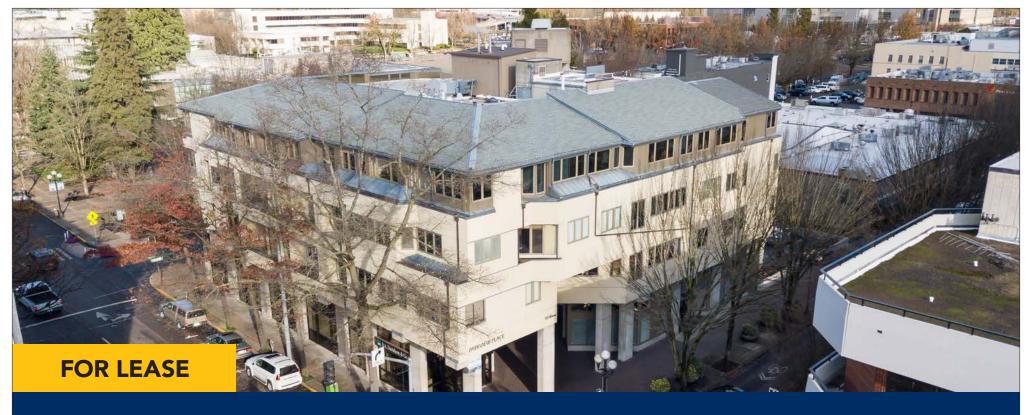

# Parkview Place Building

101 East Broadway Eugene OR 97401

# PRIME DOWNTOWN OFFICE SPACE | SUITE 103

- Class A Office Building
- 1,892 rentable square feet
  - 1,111, rentable square feet on the ground floor
  - 782 rentable square feet on the second floor (no elevator)
- Restroom & kitchenette
- \$1.35 per square foot per month, fully serviced