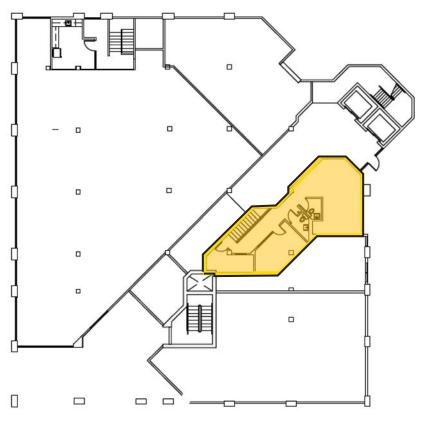

rkview Place Building

101 East Broadway Eugene OR 97401

# PRIME DOWNTOWN OFFICE SPACE | SUITE 103

- Class A Office Building
- 1,892 rentable square feet
  - 1,111, rentable square feet on the ground floor
  - 782 rentable square feet on the second floor (no elevator)
- Restroom & kitchenette
- \$1.35 per square foot per month, fully serviced



COMMERCIAL REAL ESTATE

#### **CONTACT**

Jeff Elder jeff@eebcre.com

Ashley Elder ashley@eebcre.com

(541) 345-4860

Licensed in the State of Oregon.

# Office Suite 103



Suite 103

**GROUND FLOOR | 1,111 RSF** 

# **CONTACT**

# Jeff Elder

jeff@eebcre.com

### Ashley Hope Elder

ashley@eebcre.com

### (541) 345-4860

101 East Broadway Suite #101 Eugene, OR 97401

Licensed in the State of Oregon.



# Suite 103

# **SECOND FLOOR | 782 RSF**



# Office Suite 103



COMMERCIAL REAL ESTATI

# **CONTACT**

# Jeff Elder

jeff@eebcre.com

# Ashley Hope Elder

ashley@eebcre.com

#### (541) 345-4860

101 East Broadway Suite #101 Eugene, OR 97401

Licensed in the State of Oregon.









# Location





#### **CONTACT**

**Jeff Elder** jeff@eebcre.com

Ashley Hope Elder ashley@eebcre.com

(541) 345-4860

(541) 345-4860