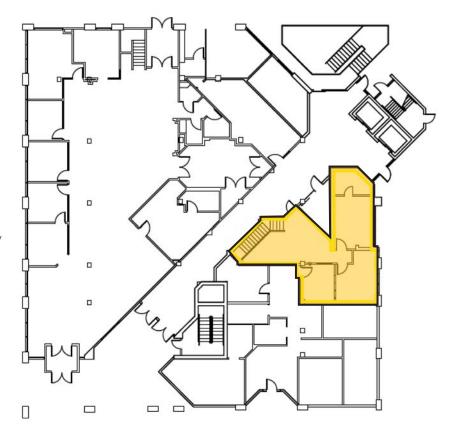

# Parkview Place Building

101 East Broadway Eugene OR 97401

# PRIME DOWNTOWN OFFICE SPACE | SUITE 103

- Class A Office Building
- 1,892 rentable square feet
  - 1,111, rentable square feet on the ground floor
  - 782 rentable square feet on the second floor (no elevator)
- Restroom & kitchenette
- \$1.35 per square foot per month, fully serviced



COMMERCIAL REAL ESTATE

#### **CONTACT**

Jeff Elder jeff@eebcre.com

Ashley Elder ashley@eebcre.com

(541) 345-4860

Licensed in the State of Oregon.

# Office Suite 103



Suite 103

**GROUND FLOOR | 1,111 RSF** 

# **CONTACT**

# Jeff Elder

jeff@eebcre.com

### Ashley Hope Elder

ashley@eebcre.com

### (541) 345-4860

101 East Broadway Suite #101 Eugene, OR 97401

Licensed in the State of Oregon.



# Suite 103

# **SECOND FLOOR | 782 RSF**



# Office Suite 103



COMMERCIAL REAL ESTATI

# **CONTACT**

# Jeff Elder

jeff@eebcre.com

# Ashley Hope Elder

ashley@eebcre.com

#### (541) 345-4860

101 East Broadway Suite #101 Eugene, OR 97401

Licensed in the State of Oregon.









# Location





#### **CONTACT**

**Jeff Elder** jeff@eebcre.com

Ashley Hope Elder ashley@eebcre.com

(541) 345-4860

(541) 345-4860