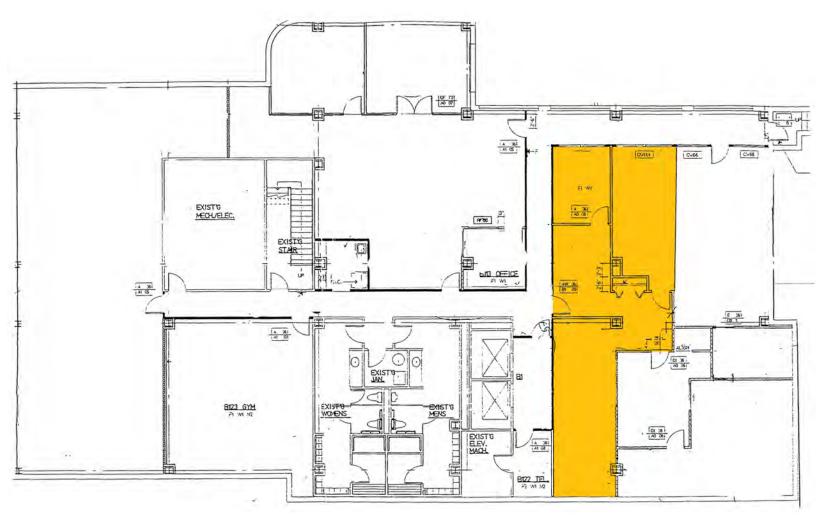

# Basement Floor Plan

### **SUITE B2 | 807 RENTABLE SF**

- Two private offices
- Reception area

- Large open area
- Shared common area restrooms
- \$950 per month, full service plus janitorial