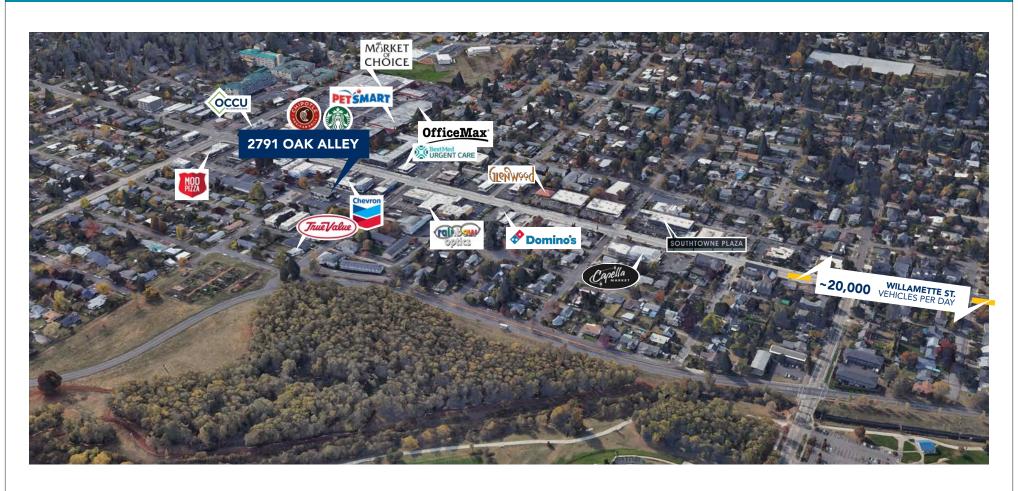

#### **SOUTHTOWNE SHOPPES AT 28TH AVE & OAK STREET**

- 373 square feet of small, affordable, South Eugene office space
- 2nd floor walk-up space with large windows
- Good on-site parking
- \$650.00 per month, fully serviced

# South Eugene Location

Southtowne Shoppes 2791 Oak Alley | Eugene Oregon 97405