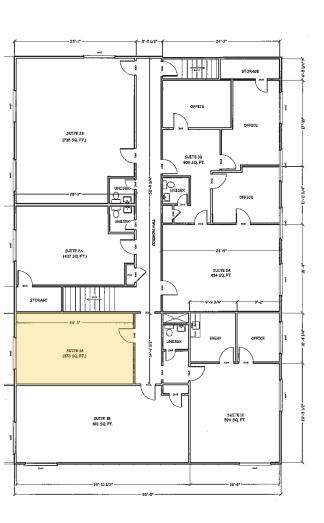

#### **SOUTHTOWNE SHOPPES AT 28TH AVE & OAK STREET**

- 373 square feet of small, affordable, South Eugene office space
- 2nd floor walk-up space with large windows
- Good on-site parking
- \$650.00 per month, fully serviced

### **SUITE 1A | APPROXIMATELY 373 SQUARE FEET**

- Large open single tenant office space
- Access to common area restrooms
- Large operable window provides natural light and fresh air
- \$650.00 per month, fully serviced