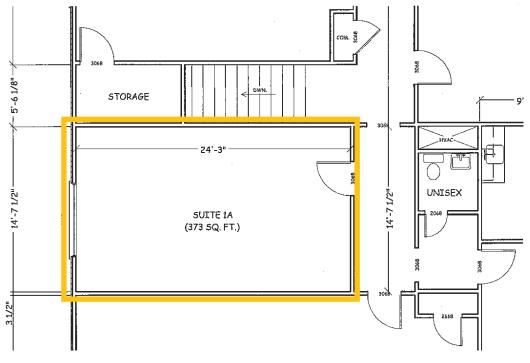

#### **SOUTHTOWNE SHOPPES AT 28TH AVE & OAK STREET**

- 373 square feet of small, affordable, South Eugene office space
- 2nd floor walk-up space with large windows
- Good on-site parking
- \$650.00 per month, fully serviced

### **SUITE 1A | APPROXIMATELY 373 SQUARE FEET**

- Large open single tenant office space
- Access to common area restrooms
- Large operable window provides natural light and fresh air
- \$650.00 per month, fully serviced