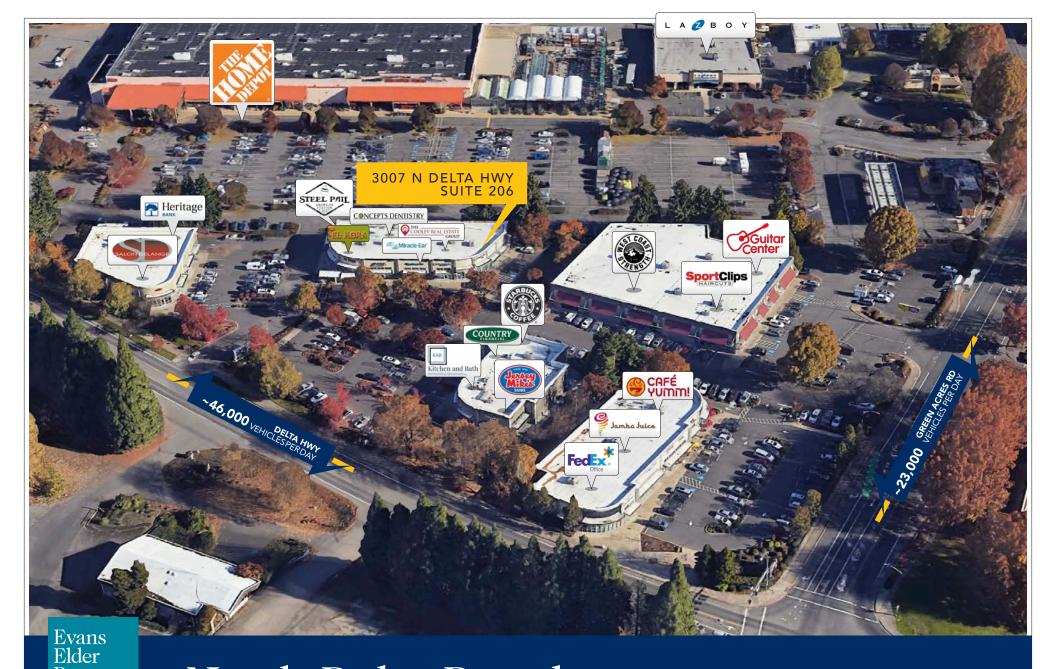

#### LOCATION

North Delta Retail is located at the intersection of North Delta Highway, Beltline Highway and Green Acres Road. All are high traffic arterials and highways.

North Delta Retail is the newest addition to the general retail area which includes over 30 acres of retail development.

#### CLASS A RETAIL HISTORY

The Retail Center features an attractive style, abundant parking and has been impeccably maintained and managed.

North Delta Retail

Brown &

Seubert

3007 N Delta Highway Eugene, Oregon 97408

Surrounding Retail

Brown &

Seubert

3007 N Delta Highway Eugene, Oregon 97408