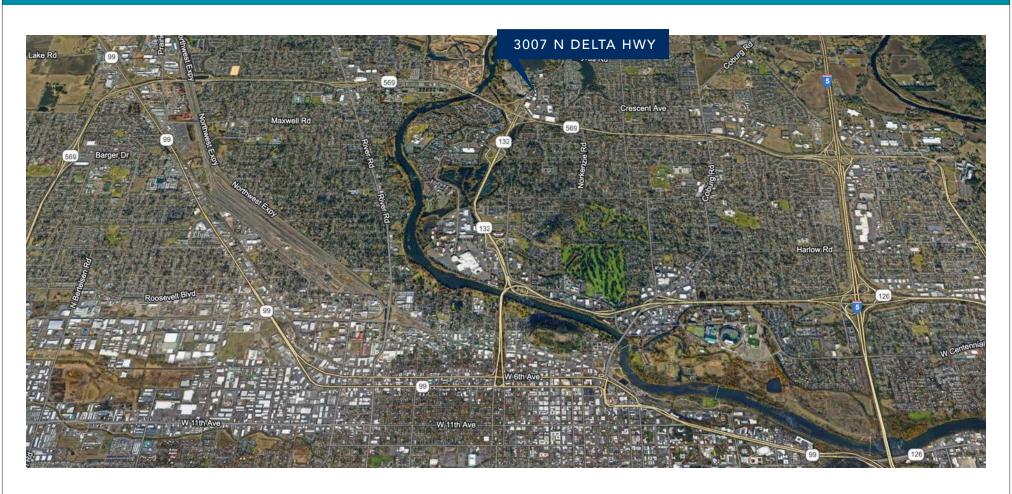

### Location Overview

#### LOCATION

North Delta Retail is located at the intersection of North Delta Highway, Beltline Highway and Green Acres Road. All are high traffic arterials and highways.

North Delta Retail is the newest addition to the general retail area which includes over 30 acres of retail development.