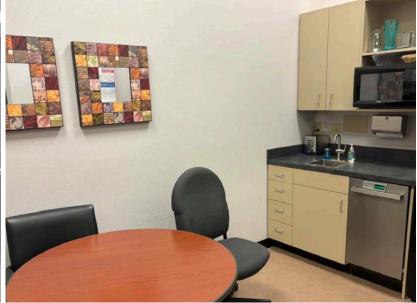

#### SUITE 206: OFFICE OR RETAIL USES

- 2,279 square feet featuring 14 foot ceilings
- Adjacent Starbucks, Home Depot, Café Yumm, Jersey Mike's, Jamba Juice and FedEx
- Retail area includes Market of Choice, Dick's and Walmart
- Easy freeway access to Center from all areas of Eugene and Springfield
- \$2.00 per square foot per month. Triple nets: \$1,734 per month.