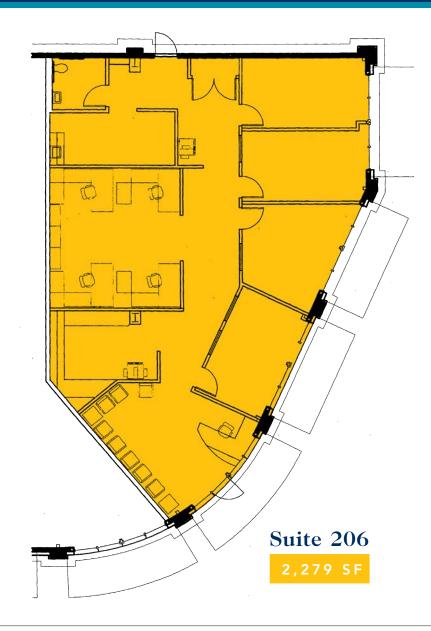

#### SUITE 206: OFFICE OR RETAIL USES

- 2,279 square feet featuring 14 foot ceilings
- Adjacent Starbucks, Home Depot, Café Yumm, Jersey Mike's, Jamba Juice and FedEx
- Retail area includes Market of Choice, Dick's and Walmart
- Easy freeway access to Center from all areas of Eugene and Springfield
- \$2.00 per square foot per month. Triple nets: \$1,734 per month.

### Suite 206 Floor Plan