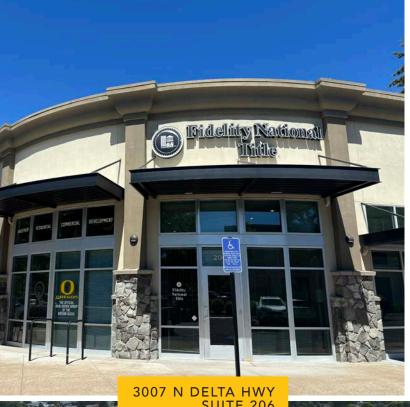

# North Delta Office Space

3007 N Delta Hwy Eugene OR 97408

#### SUITE 206: OFFICE OR RETAIL USES

- 2,279 square feet featuring 14 foot ceilings
- Adjacent Starbucks, Home Depot, Café Yumm, Jersey Mike's, Jamba Juice and FedEx
- Retail area includes Market of Choice, Dick's and Walmart
- Easy freeway access to Center from all areas of Eugene and Springfield
- \$2.00 per square foot per month. Triple nets: \$1,734 per month.