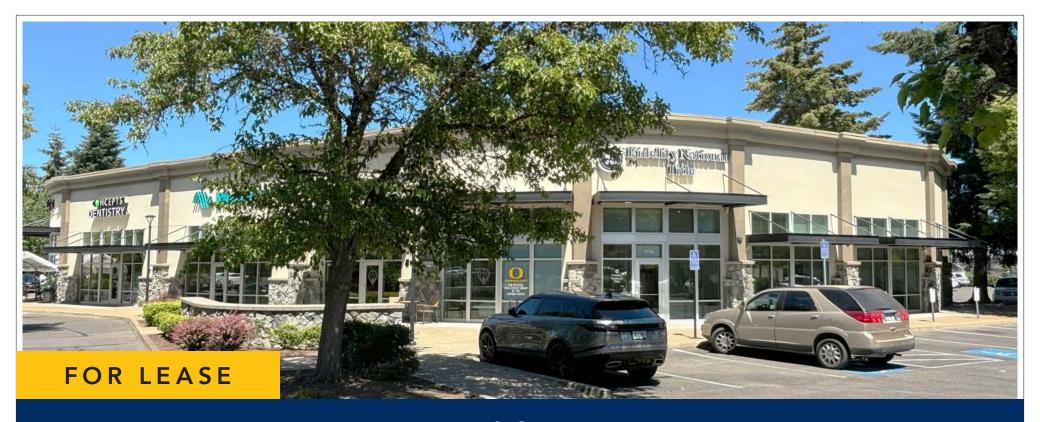

# North Delta Office Space

3007 N Delta Hwy Eugene OR 97408

#### SUITE 206: OFFICE OR RETAIL USES

- 2,279 square feet featuring 14 foot ceilings
- Adjacent Starbucks, Home Depot, Café Yumm, Jersey Mike's, Jamba Juice and FedEx
- Retail area includes Market of Choice, Dick's and Walmart
- Easy freeway access to Center from all areas of Eugene and Springfield
- \$2.00 per square foot per month. Triple nets: \$1,734 per month.



COMMERCIAL REAL ESTATE

Jeff Elder

jeff@eebcre.com

Ashley Elder ashley@eebcre.com

(541) 345-4860

Licensed in the State of Oregon.

### Suite 206 Floor Plan



#### CONTACT

#### Jeff Elder

jeff@eebcre.com

#### Ashley Hope Elder

ashley@eebcre.com

(541) 345-4860

101 East Broadway Suite #101 Eugene, OR 97401

Licensed in the State of Oregon.



#### TRIPLE