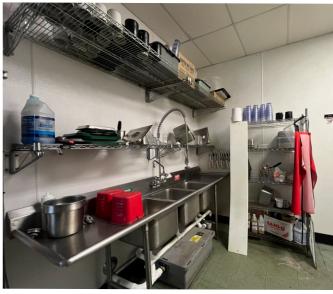

### PREVIOUSLY LEASED TO A SANDWICH | BAGEL | COFFEE SHOP

- Approximately 1,870 square feet
- Recently renovated, ground floor, restaurant space
- Turnkey space ideal for coffee/sandwich shop
- Space includes walk-in cooler & freezer, grease trap, Type 2 hood & floor drain
- \$1.65 per square foot per month, modified gross
- FF&E could be purchased from previous operator