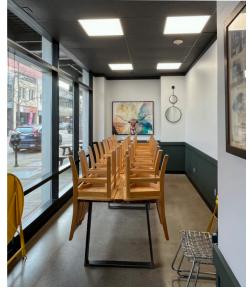

### PREVIOUSLY LEASED TO A SANDWICH | BAGEL | COFFEE SHOP

- Approximately 1,870 square feet
- Recently renovated, ground floor, restaurant space
- Turnkey space ideal for coffee/sandwich shop
- Space includes walk-in cooler & freezer, grease trap, Type 2 hood & floor drain
- \$1.65 per square foot per month, modified gross
- FF&E could be purchased from previous operator