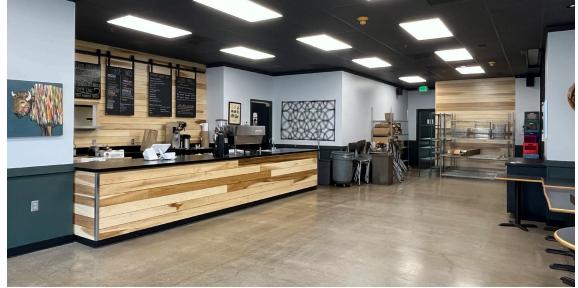

LY LEASED TO A SANDWICH | BAGEL | COFFEE SHOP

- Approximately 1,870 square feet
- Recently renovated, ground floor, restaurant space
- Turnkey space ideal for coffee/sandwich shop
- Space includes walk-in cooler & freezer, grease trap, Type 2 hood & floor drain
- \$1.65 per square foot per month, modified gross
- FF&E could be purchased from previous operator



COMMERCIAL REAL ESTATE

#### CONTACT

## **Stephanie Seubert**

stephanie@eebcre.com

### **Jackson Seubert**

iackson@eebcre.com

(541) 345-4860

Licensed in the State of Oregon.

# Photographs



COMMERCIAL REAL ESTATI

#### **CONTACT**

#### Stephanie Seubert

stephanie@eebcre.com

#### Jackson Seubert

jackson@eebcre.com

#### (541) 345-4860

101 East Broadway Suite #101 Eugene, OR 97401

Licensed in the State of Oregon.









# Photographs



### **CONTACT**

#### Stephanie Seubert

stephanie@eebcre.com

#### Jackson Seubert

jackson@eebcre.com

#### (541) 345-4860

101 East Broadway Suite #101 Eugene, OR 97401

Licensed in the State of Oregon.







# Location





#### **CONTACT**

**Stephanie Seubert** stephanie@eebcre.com

re.com jackson@eebcre.com

(541) 345-4860

(541) 345-4860

**Jackson Seubert**