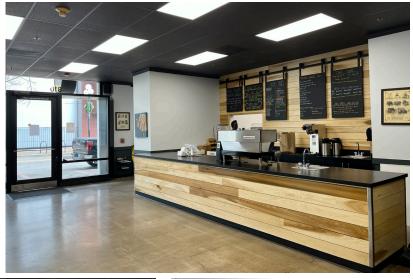

USLY LEASED TO A SANDWICH | BAGEL | COFFEE SHOP

- Approximately 1,870 square feet
- Recently renovated, ground floor, restaurant space
- Turnkey space ideal for coffee/sandwich shop
- Space includes walk-in cooler & freezer, grease trap, Type 2 hood & floor drain
- \$1.65 per square foot per month, modified gross
- FF&E could be purchased from previous operator



COMMERCIAL REAL ESTATE

#### CONTACT

## **Stephanie Seubert**

stephanie@eebcre.com

### **Jackson Seubert**

iackson@eebcre.com

(541) 345-4860

Licensed in the State of Oregon.

# Photographs



COMMERCIAL REAL ESTATI

#### **CONTACT**

#### Stephanie Seubert

stephanie@eebcre.com

#### Jackson Seubert

jackson@eebcre.com

#### (541) 345-4860

101 East Broadway Suite #101 Eugene, OR 97401

Licensed in the State of Oregon.









# Photographs



### **CONTACT**

#### Stephanie Seubert

stephanie@eebcre.com

#### Jackson Seubert

jackson@eebcre.com

#### (541) 345-4860

101 East Broadway Suite #101 Eugene, OR 97401

Licensed in the State of Oregon.







# Location





#### **CONTACT**

**Stephanie Seubert** stephanie@eebcre.com

re.com jackson@eebcre.com

(541) 345-4860

(541) 345-4860

**Jackson Seubert**