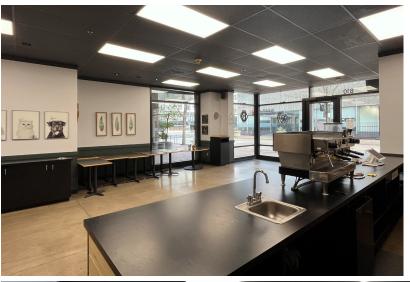

IOUSLY LEASED TO A SANDWICH | BAGEL | COFFEE SHOP

- Approximately 1,870 square feet
- Recently renovated, ground floor, restaurant space
- Turnkey space ideal for coffee/sandwich shop
- Space includes walk-in cooler & freezer, grease trap, Type 2 hood & floor drain
- \$1.65 per square foot per month, modified gross
- FF&E could be purchased from previous operator



COMMERCIAL REAL ESTATE

#### CONTACT

## **Stephanie Seubert**

stephanie@eebcre.com

### **Jackson Seubert**

iackson@eebcre.com

(541) 345-4860

Licensed in the State of Oregon.

# Photographs



COMMERCIAL REAL ESTATI

#### **CONTACT**

#### Stephanie Seubert

stephanie@eebcre.com

#### Jackson Seubert

jackson@eebcre.com

#### (541) 345-4860

101 East Broadway Suite #101 Eugene, OR 97401

Licensed in the State of Oregon.









# Photographs



### **CONTACT**

#### Stephanie Seubert

stephanie@eebcre.com

#### Jackson Seubert

jackson@eebcre.com

#### (541) 345-4860

101 East Broadway Suite #101 Eugene, OR 97401

Licensed in the State of Oregon.







# Location





#### **CONTACT**

**Stephanie Seubert** stephanie@eebcre.com

re.com jackson@eebcre.com

(541) 345-4860

(541) 345-4860

**Jackson Seubert**