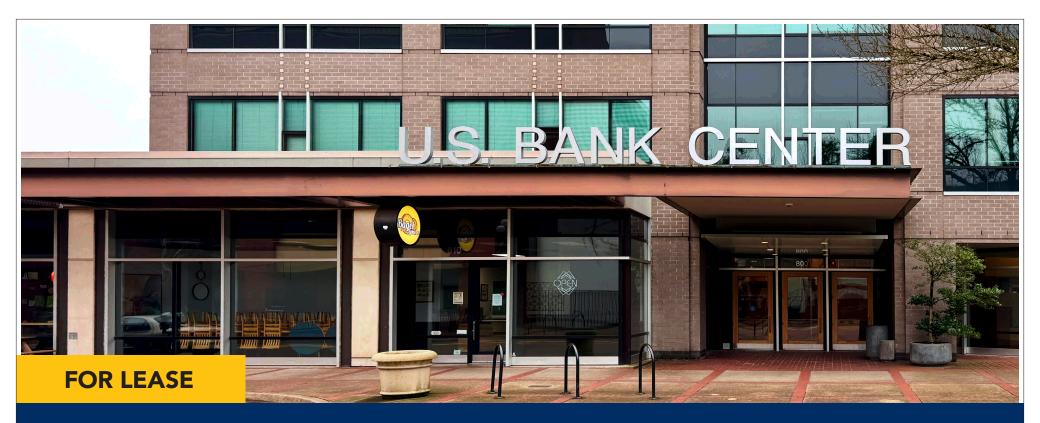

# Ground Floor Retail

US Bank Center 810 Willamette St. Eugene OR 97401

### PREVIOUSLY LEASED TO A SANDWICH | BAGEL | COFFEE SHOP

- Approximately 1,870 square feet
- Recently renovated, ground floor, restaurant space
- Turnkey space ideal for coffee/sandwich shop
- Space includes walk-in cooler & freezer, grease trap, Type 2 hood & floor drain
- \$1.65 per square foot per month, modified gross
- FF&E could be purchased from previous operator