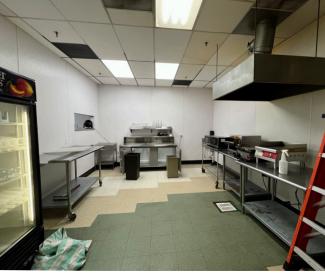

### PREVIOUSLY LEASED TO A SANDWICH | BAGEL | COFFEE SHOP

- Approximately 1,870 square feet
- Recently renovated, ground floor, restaurant space
- Turnkey space ideal for coffee/sandwich shop
- Space includes walk-in cooler & freezer, grease trap, Type 2 hood & floor drain
- \$1.65 per square foot per month, modified gross
- FF&E could be purchased from previous operator