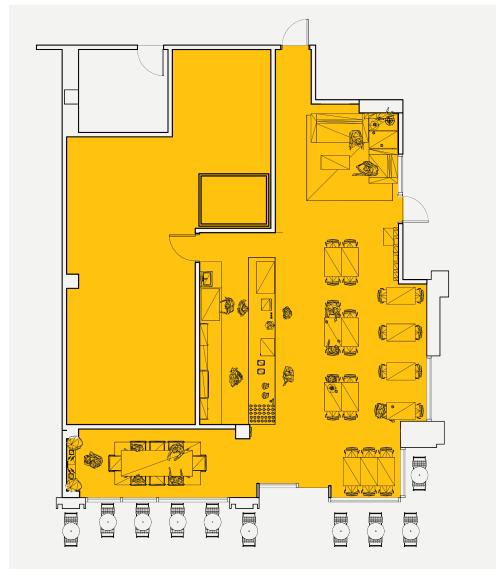

### PREVIOUSLY LEASED TO A SANDWICH | BAGEL | COFFEE SHOP

- Approximately 1,870 square feet
- Recently renovated, ground floor, restaurant space
- Turnkey space ideal for coffee/sandwich shop
- Space includes walk-in cooler & freezer, grease trap, Type 2 hood & floor drain
- \$1.65 per square foot per month, modified gross
- FF&E could be purchased from previous operator