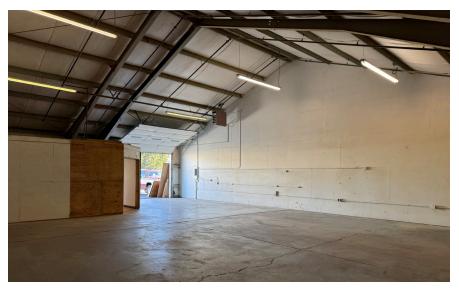

### Space Description

- Approximately 2,400 square feet
- Main office of approximately 200 square feet
- One (1) ADA restroom
- One (1) 12'x10' roll-up door