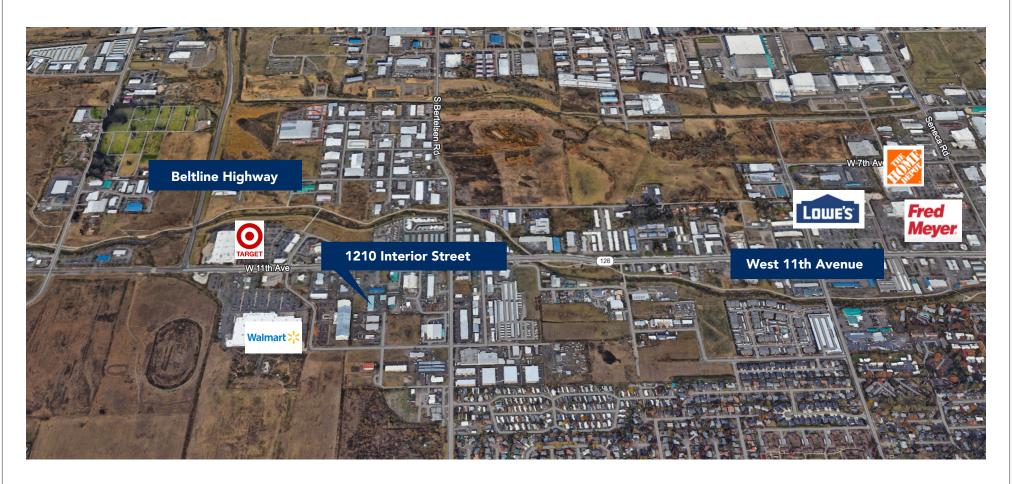

1210 INTERIOR STREET | UNIT 3

### 2,400 SF \$1,975 PER MONTH no additional NNN expense

- Tenant pays pro-rata share of water/sewer
- Convenient West Eugene location



#### **CONTACT**

Stephanie Seubert

stephanie@eebcre.com

Jackson Seubert jackson@eebcre.com

(541) 345-4860

Licensed in the State of Oregon.

## Unit 3



#### **CONTACT**

#### Stephanie Seubert

stephanie@eebcre.com

#### Jackson Seubert

jackson@eebcre.com

(541) 345-4860

101 East Broadway Suite #101 Eugene, OR 97401

Licensed in the State of Oregon.

### Space Description

- Approximately 2,400 square feet
- Main office of approximately 200 square feet
- One (1) ADA restroom
- One (1) 12'x10' roll-up door







# Location





#### **CONTACT**

Stephanie SeubertJackson Seubertstephanie@eebcre.comjackson@eebcre.com

(541) 345-4860 (541) 345-4860