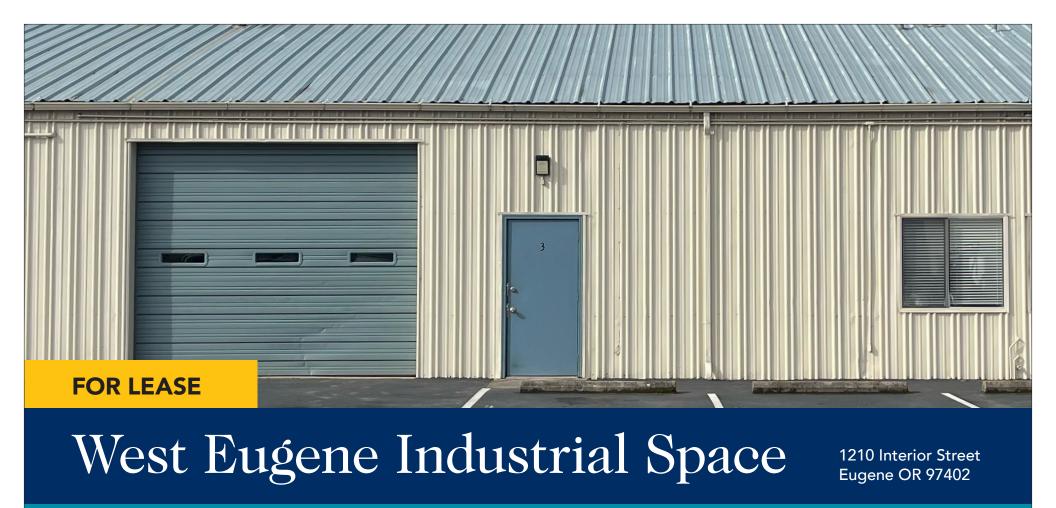

1210 INTERIOR STREET | UNIT 3

### 2,400 SF \$1,975 PER MONTH no additional NNN expense

- Tenant pays pro-rata share of water/sewer
- Convenient West Eugene location