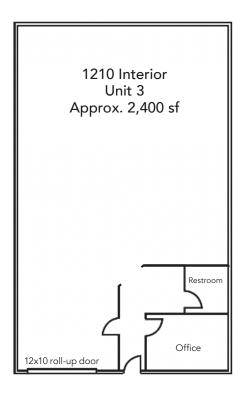

## Unit 3

### Space Description

- Approximately 2,400 square feet
- Main office of approximately 200 square feet
- One (1) ADA restroom
- One (1) 12'x10' roll-up door