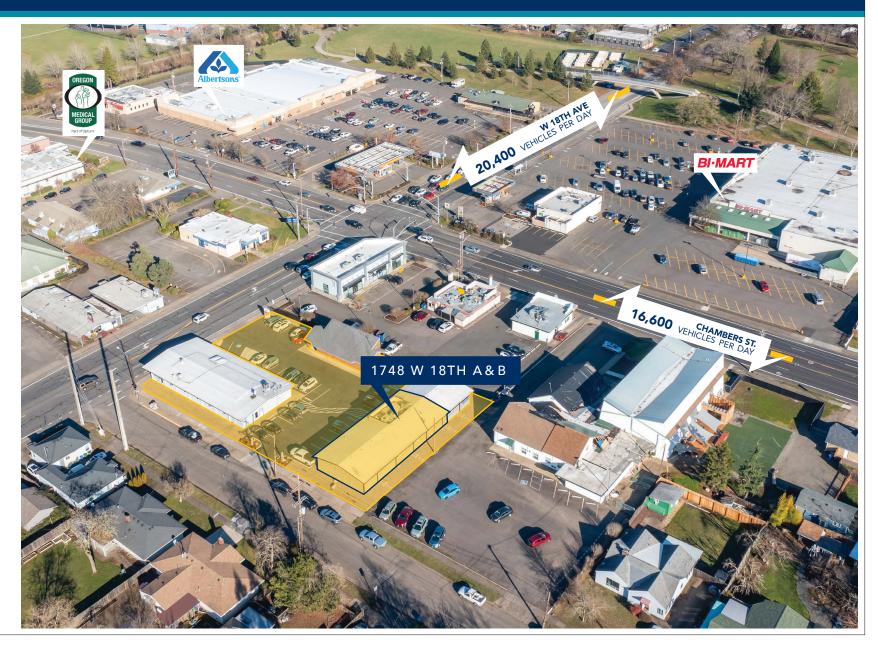

#### ~2,654 SF | GROUND FL OFFICE OR MEDICAL SPACE

- Suites A & B Available
- Located near the high traffic corner of W 18th Ave, and Chambers St.
- Space includes 5 private offices, 3
  exam rooms with sinks, conference
  room, kitchenette, break room with
  mop sink and washer dryer hookups
- Two shared ADA restrooms
- Signage available on new illuminated pylon sign at W 18th entrance
- On-site parking
- \$1.00/SF/Month NNN
   (NNN's approximately \$0.70/SF/Mo.)