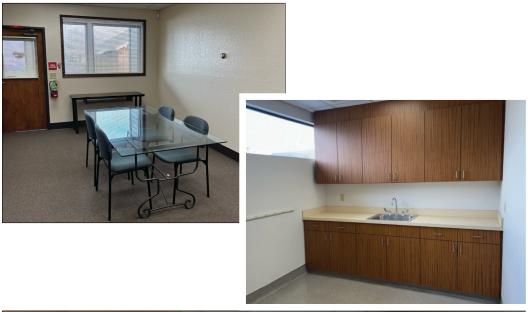

#### ~2,654 SF | GROUND FL OFFICE OR MEDICAL SPACE

- Suites A & B Available
- Located near the high traffic corner of W 18th Ave, and Chambers St.
- Space includes 5 private offices, 3
  exam rooms with sinks, conference
  room, kitchenette, break room with
  mop sink and washer dryer hookups
- Two shared ADA restrooms
- Signage available on new illuminated pylon sign at W 18th entrance
- On-site parking
- \$1.00/SF/Month NNN
   (NNN's approximately \$0.70/SF/Mo.)