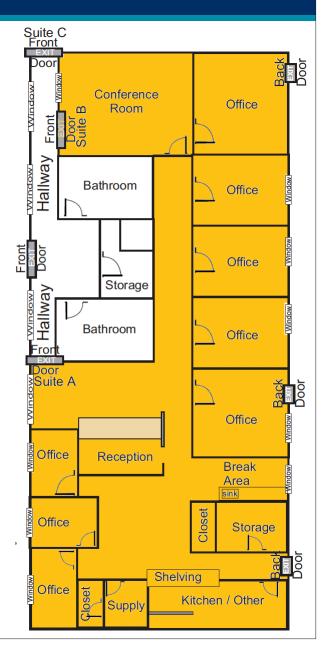

#### ~2,654 SF | GROUND FL OFFICE OR MEDICAL SPACE

- Suites A & B Available
- Located near the high traffic corner of W 18th Ave, and Chambers St.
- Space includes 5 private offices, 3
  exam rooms with sinks, conference
  room, kitchenette, break room with
  mop sink and washer dryer hookups
- Two shared ADA restrooms
- Signage available on new illuminated pylon sign at W 18th entrance
- On-site parking
- \$1.00/SF/Month NNN
   (NNN's approximately \$0.70/SF/Mo.)

### Suites A&B