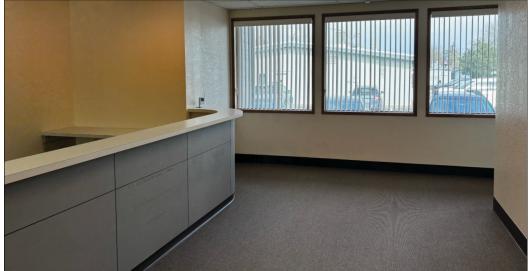

#### ~2,654 SF | GROUND FL OFFICE OR MEDICAL SPACE

- Suites A & B Available
- Located near the high traffic corner of W 18th Ave, and Chambers St.
- Space includes 5 private offices, 3
  exam rooms with sinks, conference
  room, kitchenette, break room with
  mop sink and washer dryer hookups
- Two shared ADA restrooms
- Signage available on new illuminated pylon sign at W 18th entrance
- On-site parking
- \$1.00/SF/Month NNN
   (NNN's approximately \$0.70/SF/Mo.)