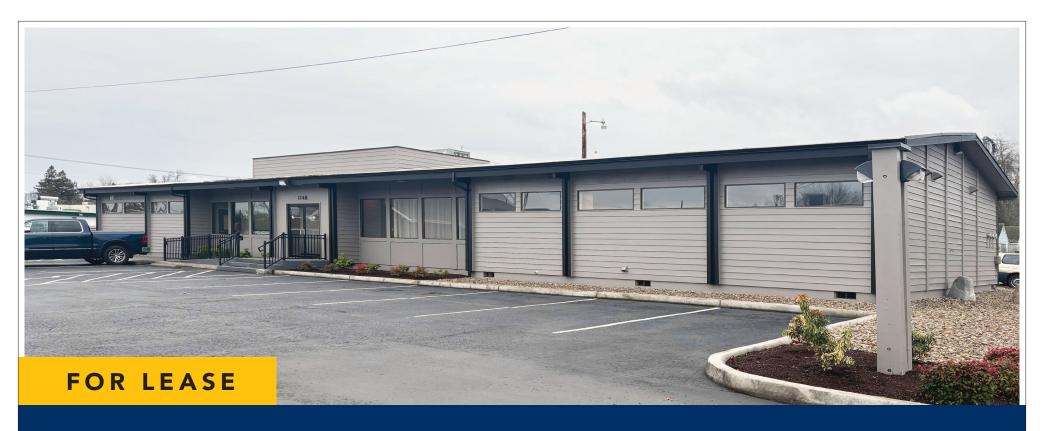

# Medical | Office Space

1748 W 18th Ave. Eugene, OR 97402

#### ~2,654 SF | GROUND FL OFFICE OR MEDICAL SPACE

- Suites A & B Available
- Located near the high traffic corner of W 18th Ave, and Chambers St.
- Space includes 5 private offices, 3
  exam rooms with sinks, conference
  room, kitchenette, break room with
  mop sink and washer dryer hookups
- Two shared ADA restrooms
- Signage available on new illuminated pylon sign at W 18th entrance
- On-site parking
- \$1.00/SF/Month NNN
   (NNN's approximately \$0.70/SF/Mo.)