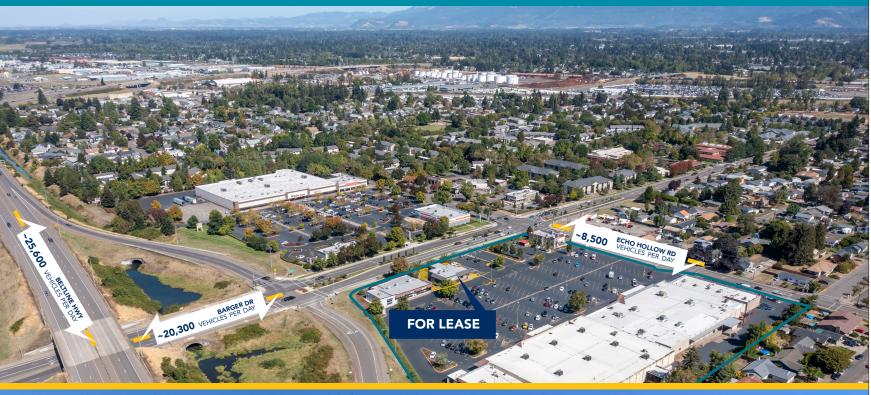

# High Traffic Drive-Through

1990 Echo Hollow Rd. Eugene, OR 97402

- 3,205 square foot building with two (2) drive-through lanes in established neighborhood center
- Highly visible location just off Beltline with access from Barger Dr. & Echo Hollow Rd.
- Co-tenants include Rite Aid, Carl's Jr., Echo Hollow Veterinary Hospital and Abby's Legendary Pizza.
- Former bank building
- Available January 1, 2026
- \$10,000 per month, triple net

## High Traffic Retail on Barger Drive

1990 Echo Hollow Rd. Eugene, OR 97402

# High Traffic Retail on Barger Drive

1990 Echo Hollow Rd. Eugene, OR 97402