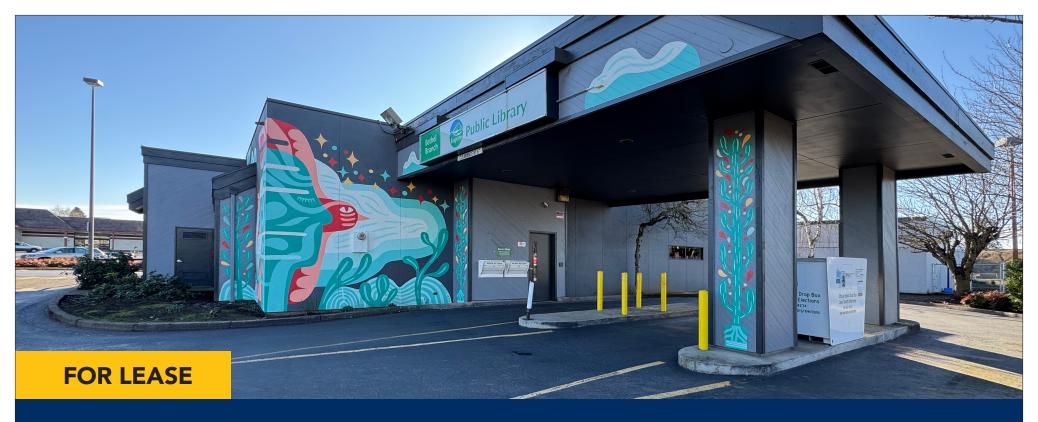

# High Traffic Drive-Through

1990 Echo Hollow Rd. Eugene, OR 97402

- 3,205 square foot building with two (2) drive-through lanes in established neighborhood center
- Highly visible location just off Beltline with access from Barger Dr. & Echo Hollow Rd.
- Co-tenants include Rite Aid, Carl's Jr., Echo Hollow Veterinary Hospital and Abby's Legendary Pizza.
- Former bank building
- Available January 1, 2026
- \$10,000 per month, triple net