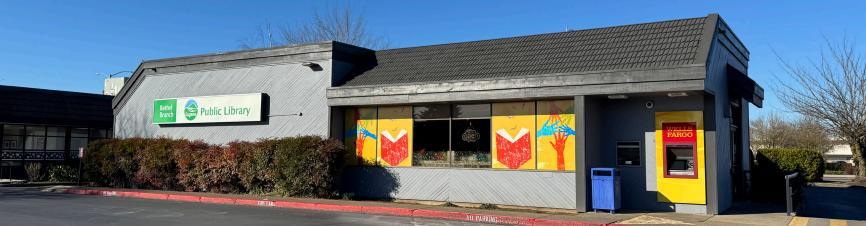

# High Traffic Drive-Through

1990 Echo Hollow Rd. Eugene, OR 97402

- 3,205 square foot building with two (2) drive-through lanes in established neighborhood center
- Highly visible location just off Beltline with access from Barger Dr. & Echo Hollow Rd.
- Co-tenants include Rite Aid, Carl's Jr., Echo Hollow Veterinary Hospital and Abby's Legendary Pizza.
- Former bank building
- Available January 1, 2026
- \$10,000 per month, triple net