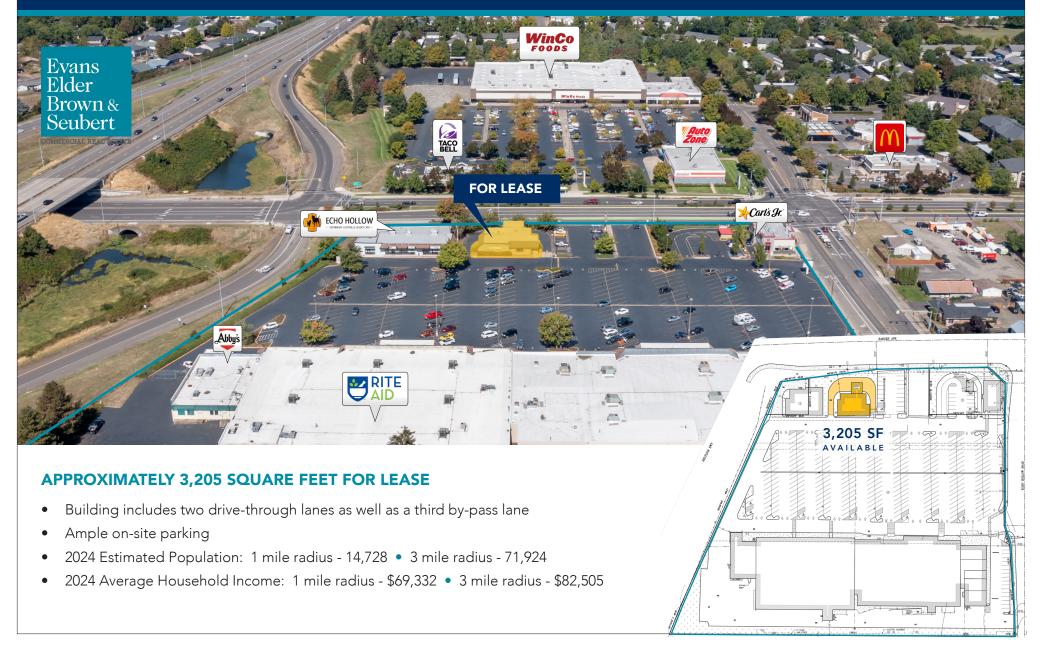

# High Traffic Drive-Through

1990 Echo Hollow Rd. Eugene, OR 97402

- 3,205 square foot building with two (2) drive-through lanes in established neighborhood center
- Highly visible location just off Beltline with access from Barger Dr. & Echo Hollow Rd.
- Co-tenants include Rite Aid, Carl's Jr., Echo Hollow Veterinary Hospital and Abby's Legendary Pizza.
- Former bank building
- Available January 1, 2026
- \$10,000 per month, triple net