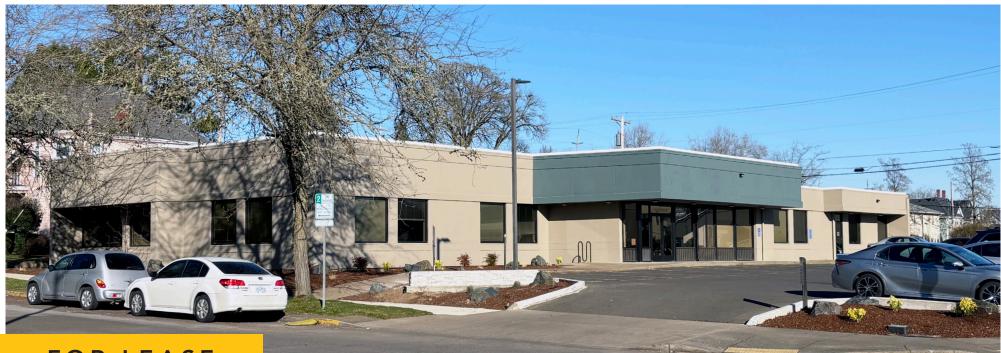

### FOR LEASE

# Market District Office Building

#### 225 EAST 4TH AVENUE | EUGENE OREGON 97401

- 5,710 Rentable square feet
- Multiple offices
- Monument Signage
- Plentiful on-site parking
- \$2.25 per square foot, full service less janitorial

Evans Elder Brown & Seubert