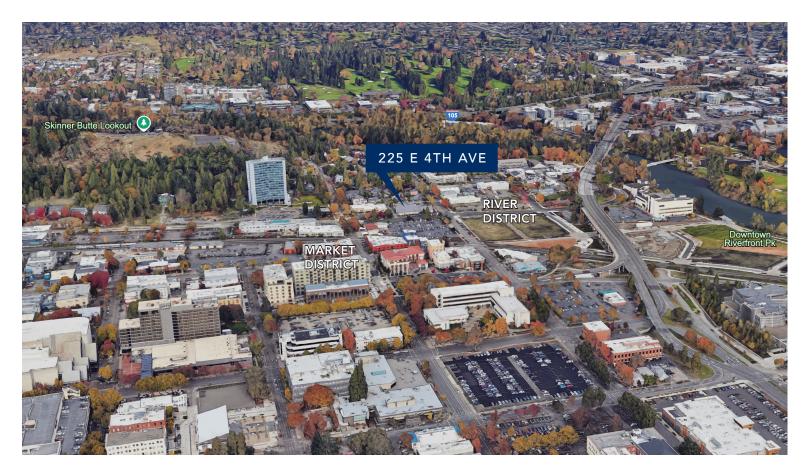

### Location

225 East 4th Ave. Eugene OR 97401

### Nearby MARKET DISTRICT

Located near the 5th Street Public Market District, one of Eugene's finest destinations. The Market District has numerous boutiques, a gourmet market, restaurants at every price point, a salon & spa, tasting rooms for wine and beer, and two upscale hotels. It also boasts a new 127-unit apartment complex.

#### DOWNTOWN

225 E 4th is located just a few blocks from central downtown, which is home to various financial institutions, title companies, retail, and restaurants.