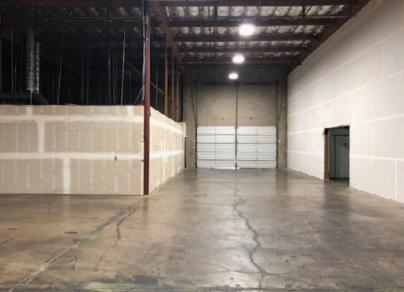

# Showroom & Warehouse

2601 West 5th Ave. Eugene OR 97402

### 14,850 SQUARE FEET TOTAL

- Showroom | Office approximately 2,150 square feet
- Warehouse approximately 12,700 square feet
- Fire sprinkling
- 20' ceiling in warehouse
- Two (2) dock high loading doors
- One (1) grade high loading door
- \$0.75 per square foot per month, NNN (\$0.22 per square foot triple net costs)



COMMERCIAL REAL ESTATE

Jeff Elder

ieff@eebcre.com

**Ashley Hope Elder** 

ashley@eebcre.com

(541) 345-4860

Licensed in the State of Oregon.

## Photographs



### CONTACT

### Jeff Elder

jeff@eebcre.com

### Ashley Hope Elder

ashley@eebcre.com

(541) 345-4860

101 East Broadway Suite #101 Eugene, OR 97401

Licensed in the State of Oregon.









### Floor Plan



#### CONTACT

### Jeff Elder

jeff@eebcre.com

### Ashley Hope Elder

ashley@eebcre.com

#### (541) 345-4860

101 East Broadway Suite #101 Eugene, OR 97401

Licensed in the State of Oregon.



### Location





CONTACT

541.345.4860

**Jeff Elder** jeff@eebcre.com

Ashley Hope Elder ashley@eebcre.com

ac........