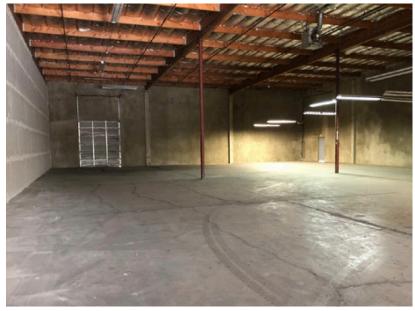

# Showroom & Warehouse

2601 West 5th Ave. Eugene OR 97402

### 14,850 SQUARE FEET TOTAL

- Showroom | Office approximately 2,150 square feet
- Warehouse approximately 12,700 square feet
- Fire sprinkling
- 20' ceiling in warehouse
- Two (2) dock high loading doors
- One (1) grade high loading door
- \$0.75 per square foot per month, NNN (\$0.22 per square foot triple net costs)



COMMERCIAL REAL ESTATE

Jeff Elder

ieff@eebcre.com

**Ashley Hope Elder** 

ashley@eebcre.com

(541) 345-4860

Licensed in the State of Oregon.

## Photographs



### CONTACT

### Jeff Elder

jeff@eebcre.com

### Ashley Hope Elder

ashley@eebcre.com

(541) 345-4860

101 East Broadway Suite #101 Eugene, OR 97401

Licensed in the State of Oregon.









### Floor Plan



#### CONTACT

### Jeff Elder

jeff@eebcre.com

### Ashley Hope Elder

ashley@eebcre.com

#### (541) 345-4860

101 East Broadway Suite #101 Eugene, OR 97401

Licensed in the State of Oregon.



### Location





CONTACT

541.345.4860

**Jeff Elder** jeff@eebcre.com

Ashley Hope Elder ashley@eebcre.com

ac........