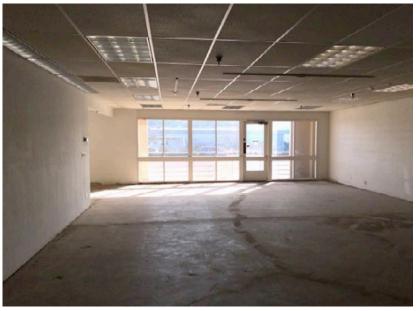

# Showroom & Warehouse

2601 West 5th Ave. Eugene OR 97402

### 14,850 SQUARE FEET TOTAL

- Showroom | Office approximately 2,150 square feet
- Warehouse approximately 12,700 square feet
- Fire sprinkling
- 20' ceiling in warehouse
- Two (2) dock high loading doors
- One (1) grade high loading door
- \$0.75 per square foot per month, NNN (\$0.22 per square foot triple net costs)



COMMERCIAL REAL ESTATE

Jeff Elder

ieff@eebcre.com

**Ashley Hope Elder** 

ashley@eebcre.com

(541) 345-4860

Licensed in the State of Oregon.

## Photographs



### CONTACT

### Jeff Elder

jeff@eebcre.com

### Ashley Hope Elder

ashley@eebcre.com

(541) 345-4860

101 East Broadway Suite #101 Eugene, OR 97401

Licensed in the State of Oregon.









### Floor Plan



#### CONTACT

### Jeff Elder

jeff@eebcre.com

### Ashley Hope Elder

ashley@eebcre.com

#### (541) 345-4860

101 East Broadway Suite #101 Eugene, OR 97401

Licensed in the State of Oregon.



### Location





CONTACT

541.345.4860

**Jeff Elder** jeff@eebcre.com

Ashley Hope Elder ashley@eebcre.com

ac........