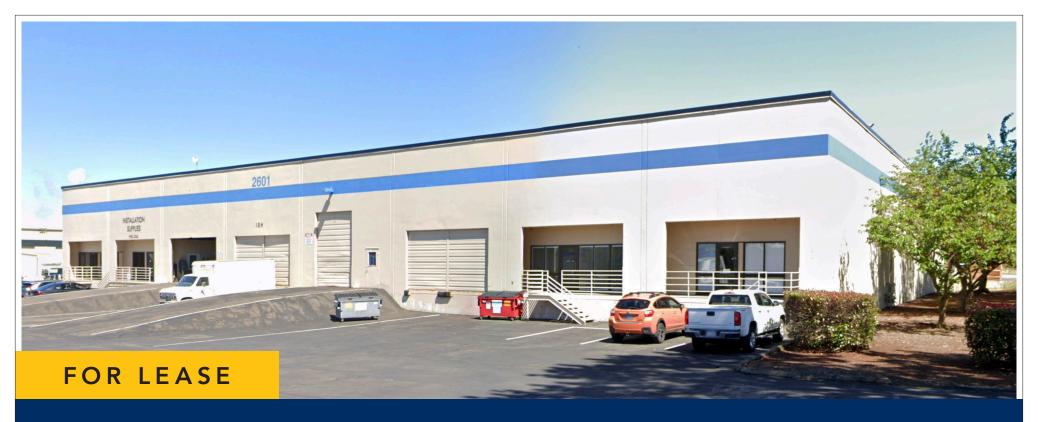

# Showroom & Warehouse

2601 West 5th Ave. Eugene OR 97402

### 14,850 SQUARE FEET TOTAL

- Showroom | Office approximately 2,150 square feet
- Warehouse approximately 12,700 square feet
- Fire sprinkling
- 20' ceiling in warehouse
- Two (2) dock high loading doors
- One (1) grade high loading door
- \$0.75 per square foot per month, NNN (\$0.22 per square foot triple net costs)