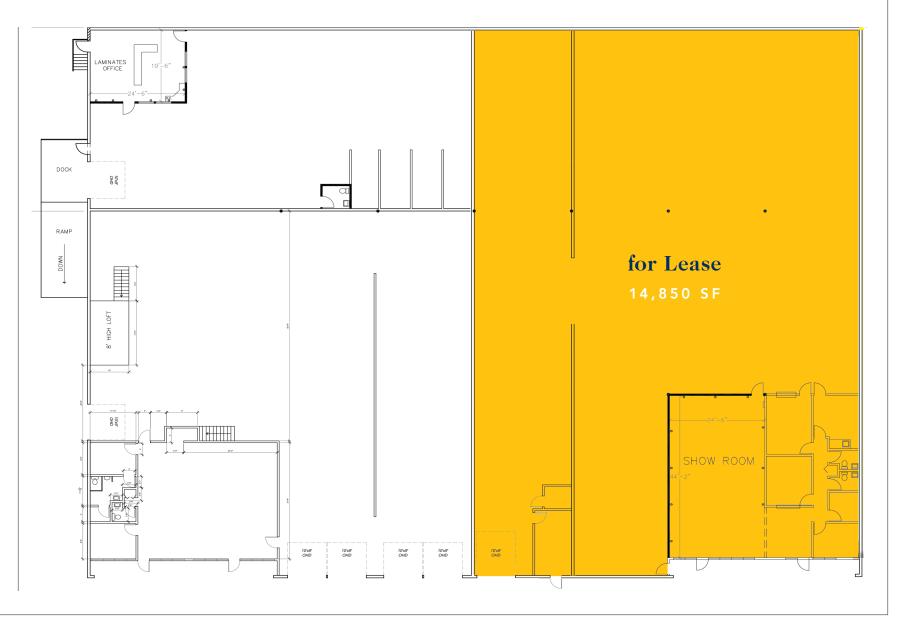

### Floor Plan

### 14,850 SQUARE FEET TOTAL

- Showroom | Office approximately 2,150 square feet
- Warehouse approximately 12,700 square feet
- Fire sprinkling
- 20' ceiling in warehouse
- Two (2) dock high loading doors
- One (1) grade high loading door
- \$0.75 per square foot per month, NNN (\$0.22 per square foot triple net costs)