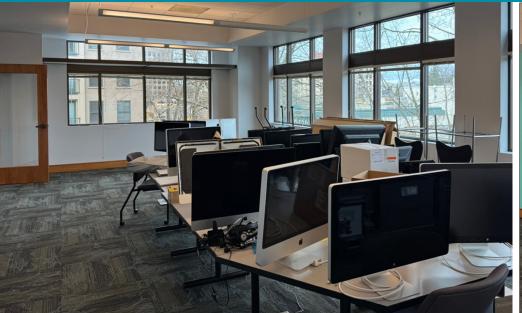

# Photographs

10th & Mill Building - SUITE 300 360 East 10th Avenue, Eugene OR 97401

COMMERCIAL REAL ESTATI

## APPROXIMATELY 3,185 RENTABLE SF

- Four (4) offices
- Kitchenette area
- Large conference room or work space
- \$2.19/RSF/Month Fully Serviced, less janitorial