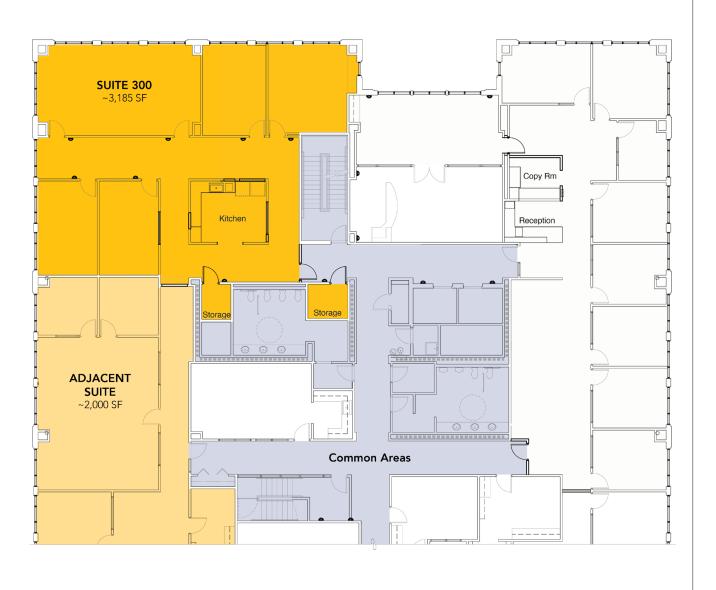

#### Suite 300

## APPROXIMATELY 3,185 RENTABLE SF

- Four (4) offices
- Kitchenette area
- Large conference room or work space
- \$2.19/RSF/Month Fully Serviced, less janitorial

#### Adjacent Suite

with approximately **2,000 RSF** could be combined with Suite 300 for a total of approximately 5,185 rentable square feet of space.

#### **SUITE 300**

- Approximately 3,185 RSF
- Master lease runs through November 30th, 2026
- Conveniently located between Downtown & the University of Oregon
- \$2.19 per RSF per month, full service, less janitorial