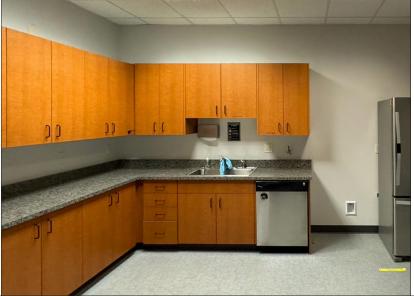

# Photographs

10th & Mill Building - SUITE 300 360 East 10th Avenue, Eugene OR 97401

COMMERCIAL REAL ESTATI

## APPROXIMATELY 3,185 RENTABLE SF

- Four (4) offices
- Kitchenette area
- Large conference room or work space
- \$2.19/RSF/Month Fully Serviced, less janitorial