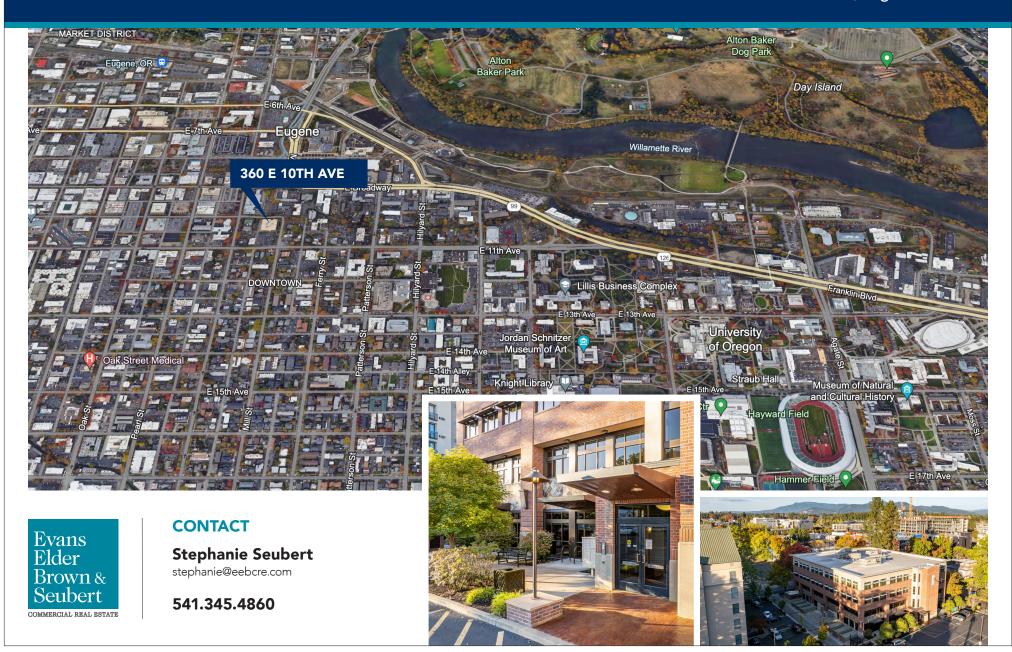

# Location

10th & Mill Building - SUITE 300 360 East 10th Avenue, Eugene OR 97401

# Class A Office Space

10th & Mill Building 360 East 10th Avenue Eugene, Oregon 97401

#### **Stephanie Seubert**

stephanie@eebcre.com

541.345.4860

Licensed in the State of Oregon.