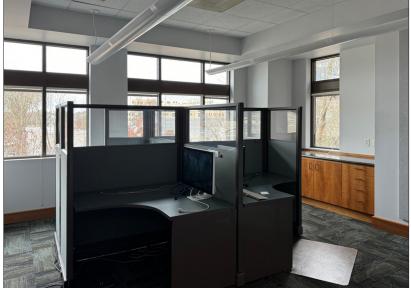

# Photographs

10th & Mill Building - SUITE 300 360 East 10th Avenue, Eugene OR 97401

COMMERCIAL REAL ESTATI

#### **SUITE 300**

- Approximately 3,185 RSF
- Master lease runs through November 30th, 2026
- Conveniently located between Downtown & the University of Oregon
- \$2.19 per RSF per month, full service, less janitorial

## APPROXIMATELY 3,185 RENTABLE SF

- Four (4) offices
- Kitchenette area
- Large conference room or work space
- \$2.19/RSF/Month Fully Serviced, less janitorial