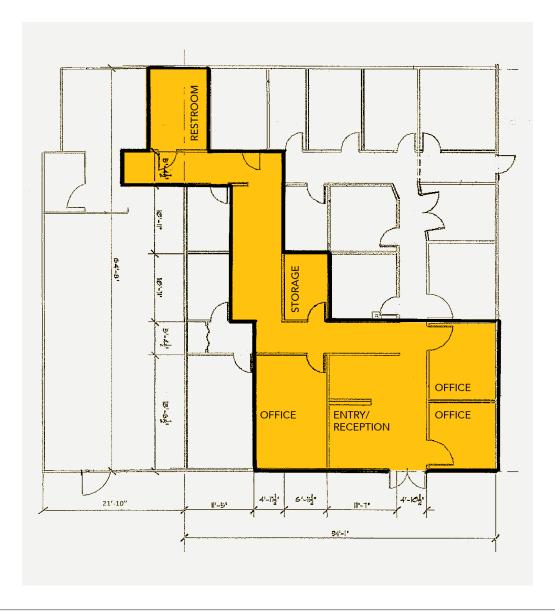

## Floor Plan

#### 1,417 SQUARE FEET

- Reception area
- Three (3) offices
- Work room
- Storage area
- Private restroom